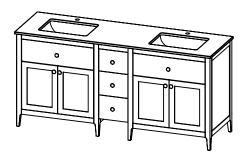

## **PRODUCT DESCRIPTION**

- WATSON 72 Double free standing cabinet
- Available in Dark Walnut (30), Espresso (40), Metal Gray (45), and Matt White (50) finish
- Solid wood and hardwood plywood construction
- Soft close doors and drawers
- Drawer length is 18"

- Modular collection that requires some assembly (See installation instructions for more details)

- Quartz stone top available in White, Beige, Gray, and Calacatta color

- Undermount porcelain basin available in white and beige color (with overflow hole)

**FRONT VIEW** 

- Nominal Dimensions:

Width: 72" Depth: 22" Height: 34.5"