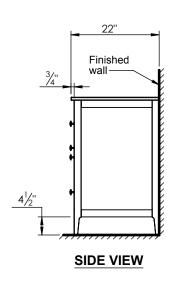

## **SPEC SHEET**

## PRODUCT DESCRIPTION

- WATSON 60 Double free standing cabinet
- Available in Dark Walnut (30), Espresso (40), Metal Gray (45), and Matt White (50) finish
- Solid wood and hardwood plywood construction
- Soft close doors and drawers
- Drawer length is 18"
- Modular collection that requires some assembly (See installation instructions for more details)
- Quartz stone top available in White, Beige, Gray, and Calacatta color
- Undermount porcelain basin available in white and beige color (with overflow hole)
- Nominal Dimensions:

Width: 60" Depth: 22" Height: 34.5"



## **ROUGHING-IN DIMENSIONS**