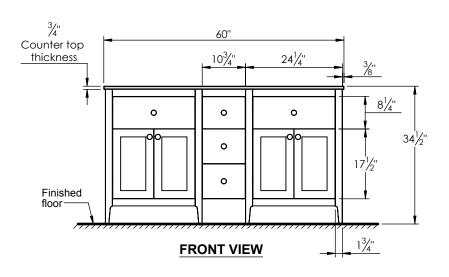

## **SPEC SHEET**

## PRODUCT DESCRIPTION

- WATSON 60 Double free standing cabinet
- Available in Dark Walnut (30), Espresso (40), Metal Gray (45), and Matt White (50) finish
- Solid wood and hardwood plywood construction
- Soft close doors and drawers
- Drawer length is 18"
- Modular collection that requires some assembly (See installation instructions for more details)
- Quartz stone top available in White, Beige, Gray, and Calacatta color
- Undermount porcelain basin available in white and beige color (with overflow hole)
- Nominal Dimensions:

Width: 60" Depth: 22" Height: 34.5"



## **ROUGHING-IN DIMENSIONS**