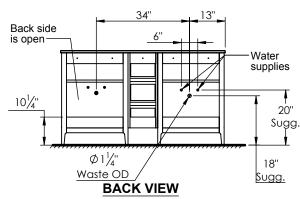

## **SPEC SHEET**

## PRODUCT DESCRIPTION

- WATSON 60 Double free standing cabinet
- Available in Dark Walnut (30), Espresso (40), Metal Gray (45), and Matt White (50) finish
- Solid wood and hardwood plywood construction
- Soft close doors and drawers
- Drawer length is 18"
- Modular collection that requires some assembly (See installation instructions for more details)
- Quartz stone top available in White, Beige, Gray, and Calacatta color
- Undermount porcelain basin available in white and beige color (with overflow hole)
- Nominal Dimensions:

Width: 60" Depth: 22" Height: 34.5"



## **ROUGHING-IN DIMENSIONS**