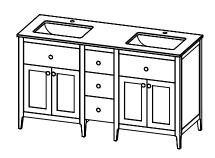

## PRODUCT DESCRIPTION

- WATSON 60 Double free standing cabinet
- Available in Dark Walnut (30), Espresso (40), Metal Gray (45), and Matt White (50) finish
- Solid wood and hardwood plywood construction
- Soft close doors and drawers
- Drawer length is 18"
- Modular collection that requires some assembly (See installation instructions for more details)
- Quartz stone top available in White, Beige, Gray, and Calacatta color
- Undermount porcelain basin available in white and beige color (with overflow hole)
- Nominal Dimensions:

Width: 60" Depth: 22" Height: 34.5"