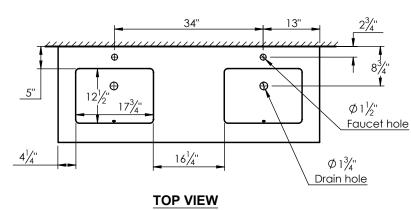

## **SPEC SHEET**

## PRODUCT DESCRIPTION

- WATSON 60 Double free standing cabinet
- Available in Dark Walnut (30), Espresso (40), Metal Gray (45), and Matt White (50) finish
- Solid wood and hardwood plywood construction
- Soft close doors and drawers
- Drawer length is 18"
- Modular collection that requires some assembly (See installation instructions for more details)
- Quartz stone top available in White, Beige, Gray, and Calacatta color
- Undermount porcelain basin available in white and beige color (with overflow hole)
- Nominal Dimensions:

Width: 60" Depth: 22" Height: 34.5"



## **ROUGHING-IN DIMENSIONS**