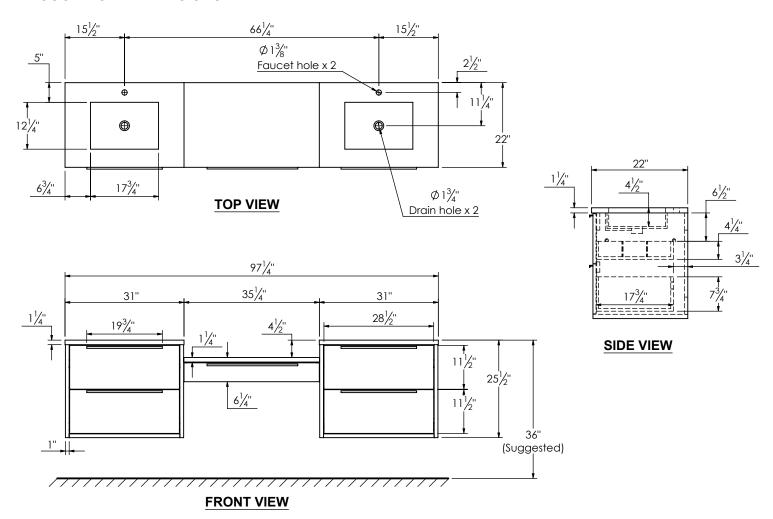

RKER 98 modular bathroom vanity with rectangular integrated Solid Surface counter tops
- Wall mount cabinets with BLUM mounting hardware
- Cabinet is available in Matte White, Rock gray, Natural Walnut, and Black Elm
- Hardwood plywood construction
- Glass dividers on the top drawer of each modular component
- Soft close and full extension drawers
- Aluminum hardware available in matt black, brushed nickel, polished chrome, and brushed gold finish
- Solid Surface counter top with integrated basin and infinity drains in Matt White or Stone Gray
- Solid Surface flat counter top for makeup drawer
- Solid Surface material is 38% polyester resin and 60% aluminum hydroxide powder
- Basin depth is 4 1/2"
- Light assembly required (connecting screws are included)



## **ROUGHING-IN DIMENSIONS**





## **SPEC SHEET**



**ROUGHING-IN DIMENSIONS**