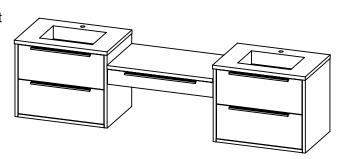

## PRODUCT DESCRIPTION

- PARKER 98 modular bathroom vanity with rectangular integrated Solid Surface counter tops
- Wall mount cabinets with BLUM mounting hardware
- Cabinet is available in Matte White, Rock gray, Natural Walnut, and Black Elm
- Hardwood plywood construction
- Glass dividers on the top drawer of each modular component
- Soft close and full extension drawers
- Aluminum hardware available in matt black, brushed nickel, polished chrome, and brushed gold finish
- Solid Surface counter top with integrated basin and infinity drains in Matt White or Stone Gray
- Solid Surface flat counter top for makeup drawer
- Solid Surface material is 38% polyester resin and 60% aluminum hydroxide powder
- Basin depth is 4 1/2"
- Light assembly required (connecting screws are included)