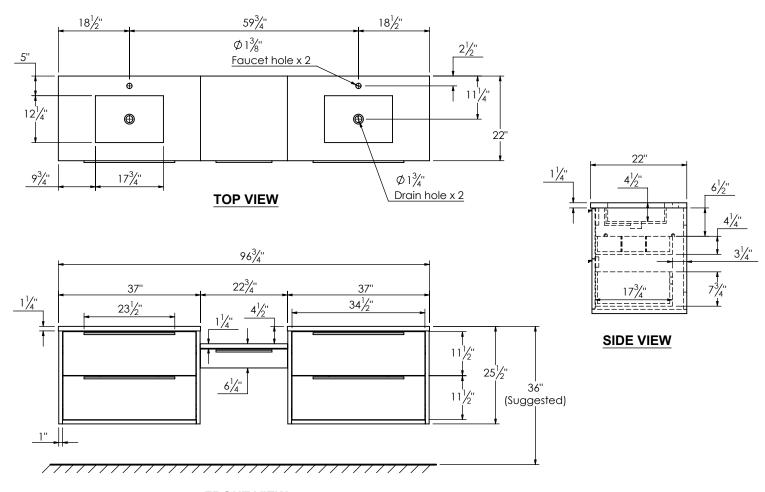

RKER 97 modular bathroom vanity with rectangular integrated Solid Surface counter tops
- Wall mount cabinets with BLUM mounting hardware
- Cabinet is available in Matte White, Rock gray, Natural Walnut, and Black Elm
- Hardwood plywood construction
- Glass dividers on the top drawer of each modular component
- Soft close and full extension drawers
- Aluminum hardware available in matt black, brushed nickel, polished chrome, and brushed gold finish
- Solid Surface counter top with integrated basin and infinity drains in Matt White or Stone Gray
- Solid Surface flat counter top for makeup drawer
- Solid Surface material is 38% polyester resin and 60% aluminum hydroxide powder
- Basin depth is 4 1/2"
- Light assembly required (connecting screws are included)



## **ROUGHING-IN DIMENSIONS**





## **SPEC SHEET**



**ROUGHING-IN DIMENSIONS**