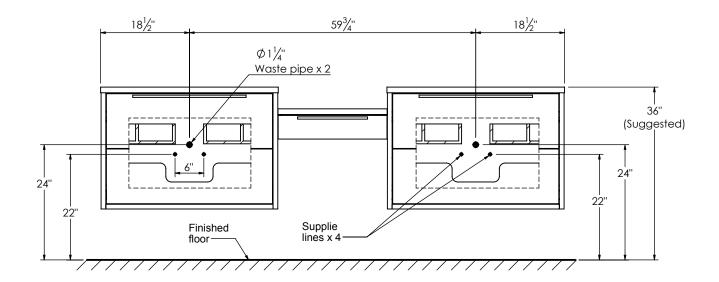

m vanity with rectangular integrated Solid Surface counter tops
- Wall mount cabinets with BLUM mounting hardware
- Cabinet is available in Matte White, Rock gray, Natural Walnut, and Black Elm
- Hardwood plywood construction
- Glass dividers on the top drawer of each modular component
- Soft close and full extension drawers
- Aluminum hardware available in matt black, brushed nickel, polished chrome, and brushed gold finish
- Solid Surface counter top with integrated basin and infinity drains in Matt White or Stone Gray
- Solid Surface flat counter top for makeup drawer
- Solid Surface material is 38% polyester resin and 60% aluminum hydroxide powder
- Basin depth is 4 1/2"
- Light assembly required (connecting screws are included)



## **ROUGHING-IN DIMENSIONS**





## **SPEC SHEET**



**ROUGHING-IN DIMENSIONS**