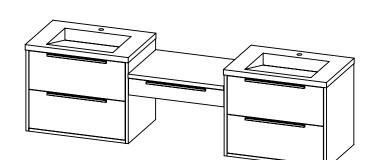

## SPEC SHEET

## PRODUCT DESCRIPTION

- PARKER 91 Modular Double Basin with Infinity Solid Surface counter top
- Wall mount cabinet with BLUM mounting hardware

- Cabinet available in Matte White, Rock Grey, Natural Walnut, Brushed White Oak, and Black Elm

- Hardwood plywood construction with laquer paint, or natural wood veneer

- Soft close and full extension drawers

- Aluminum handles available in Polish Chrome, Brushed Nickel, Matte Black, and Brushed Gold

- Solid Surface counter top with integrated basins and infinity drains in Matt White

- Drain assembly and 10" drain tail included

- Solid Surface material is 38% polyester resin and 60% aluminum hydroxide powder

- Basin depth is 3 1/2"

## **ROUGHING-IN DIMENSIONS**









**FRONT VIEW** 

## SIDE VIEW