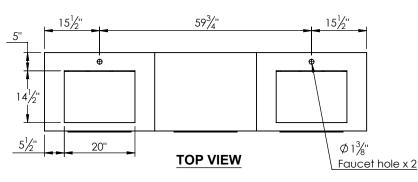

## SPEC SHEET

## PRODUCT DESCRIPTION

- PARKER 91 Modular Double Basin with Infinity Solid Surface counter top
- Wall mount cabinet with BLUM mounting hardware

- Cabinet available in Matte White, Rock Grey, Natural Walnut, Brushed White Oak, and Black Elm

- Hardwood plywood construction with laquer paint, or natural wood veneer

- Soft close and full extension drawers

- Aluminum handles available in Polish Chrome, Brushed Nickel, Matte Black, and Brushed Gold

- Solid Surface counter top with integrated basins and infinity drains in Matt White

- Drain assembly and 10" drain tail included

- Solid Surface material is 38% polyester resin and 60% aluminum hydroxide powder

- Basin depth is 3 1/2"

## **ROUGHING-IN DIMENSIONS**









**FRONT VIEW** 

## SIDE VIEW