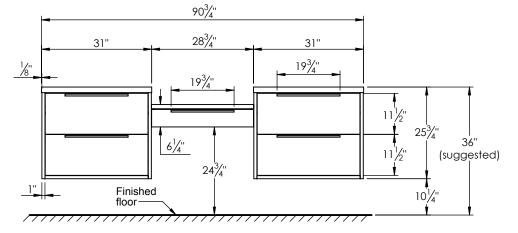

## SPEC SHEET

## PRODUCT DESCRIPTION

- PARKER 91 Modular Double Basin with Infinity Solid Surface counter top
- Wall mount cabinet with BLUM mounting hardware

- Cabinet available in Matte White, Rock Grey, Natural Walnut, Brushed White Oak, and Black Elm

- Hardwood plywood construction with laquer paint, or natural wood veneer

- Soft close and full extension drawers

- Aluminum handles available in Polish Chrome, Brushed Nickel, Matte Black, and Brushed Gold

- Solid Surface counter top with integrated basins and infinity drains in Matt White

- Drain assembly and 10" drain tail included

- Solid Surface material is 38% polyester resin and 60% aluminum hydroxide powder

- Basin depth is 3 1/2"

## **ROUGHING-IN DIMENSIONS**









**FRONT VIEW** 

## SIDE VIEW