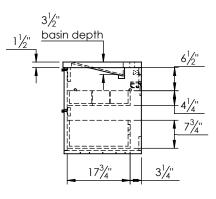

## SPEC SHEET

## PRODUCT DESCRIPTION

- PARKER 91 Modular Double Basin with Infinity Solid Surface counter top
- Wall mount cabinet with BLUM mounting hardware

- Cabinet available in Matte White, Rock Grey, Natural Walnut, Brushed White Oak, and Black Elm

- Hardwood plywood construction with laquer paint, or natural wood veneer

- Soft close and full extension drawers

- Aluminum handles available in Polish Chrome, Brushed Nickel, Matte Black, and Brushed Gold

- Solid Surface counter top with integrated basins and infinity drains in Matt White

- Drain assembly and 10" drain tail included

- Solid Surface material is 38% polyester resin and 60% aluminum hydroxide powder

- Basin depth is 3 1/2"

## **ROUGHING-IN DIMENSIONS**









**FRONT VIEW** 

## SIDE VIEW