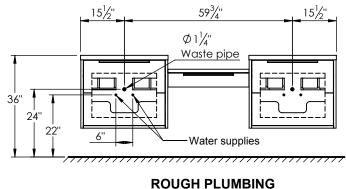

## SPEC SHEET

## PRODUCT DESCRIPTION

- PARKER 91 Modular Double Basin with Infinity Solid Surface counter top
- Wall mount cabinet with BLUM mounting hardware

- Cabinet available in Matte White, Rock Grey, Natural Walnut, Brushed White Oak, and Black Elm

- Hardwood plywood construction with laquer paint, or natural wood veneer

- Soft close and full extension drawers

- Aluminum handles available in Polish Chrome, Brushed Nickel, Matte Black, and Brushed Gold

- Solid Surface counter top with integrated basins and infinity drains in Matt White

- Drain assembly and 10" drain tail included

- Solid Surface material is 38% polyester resin and 60% aluminum hydroxide powder

- Basin depth is 3 1/2"

## **ROUGHING-IN DIMENSIONS**









**FRONT VIEW** 

## SIDE VIEW