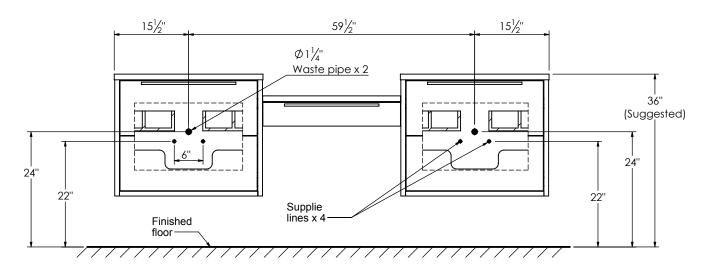

m vanity with rectangular integrated Solid Surface counter tops
- Wall mount cabinets with BLUM mounting hardware
- Cabinet is available in Matte White, Rock gray, Natural Walnut, and Black Elm
- Hardwood plywood construction
- Glass dividers on the top drawer of each modular component
- Soft close and full extension drawers
- Aluminum hardware available in matt black, brushed nickel, polished chrome, and brushed gold finish
- Solid Surface counter top with integrated basin and infinity drains in Matt White or Stone Gray
- Solid Surface flat counter top for makeup drawer
- Solid Surface material is 38% polyester resin and 60% aluminum hydroxide powder
- Basin depth is 4 1/2"
- Light assembly required (connecting screws are included)



## **ROUGHING-IN DIMENSIONS**





## **SPEC SHEET**



**ROUGHING-IN DIMENSIONS**