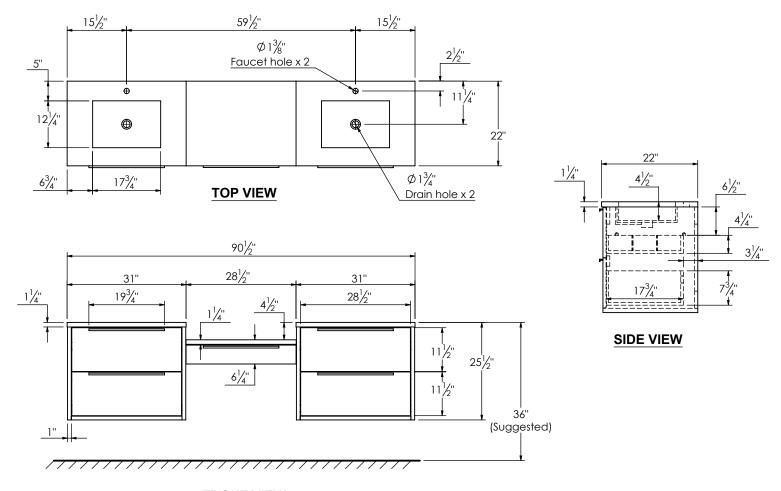

RKER 91 modular bathroom vanity with rectangular integrated Solid Surface counter tops
- Wall mount cabinets with BLUM mounting hardware
- Cabinet is available in Matte White, Rock gray, Natural Walnut, and Black Elm
- Hardwood plywood construction
- Glass dividers on the top drawer of each modular component
- Soft close and full extension drawers
- Aluminum hardware available in matt black, brushed nickel, polished chrome, and brushed gold finish
- Solid Surface counter top with integrated basin and infinity drains in Matt White or Stone Gray
- Solid Surface flat counter top for makeup drawer
- Solid Surface material is 38% polyester resin and 60% aluminum hydroxide powder
- Basin depth is 4 1/2"
- Light assembly required (connecting screws are included)



## **ROUGHING-IN DIMENSIONS**





## **SPEC SHEET**



**ROUGHING-IN DIMENSIONS**