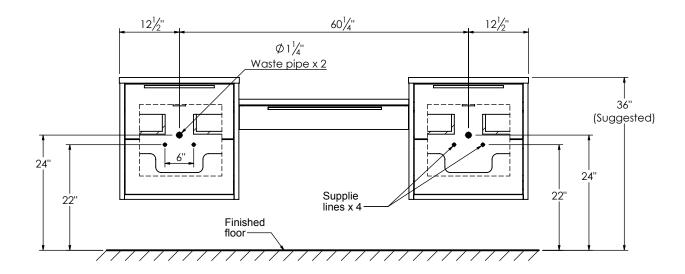

m vanity with rectangular integrated Solid Surface counter tops
- Wall mount cabinets with BLUM mounting hardware
- Cabinet is available in Matte White, Rock gray, Natural Walnut, and Black Elm
- Hardwood plywood construction
- Glass dividers on the top drawer of each modular component
- Soft close and full extension drawers
- Aluminum hardware available in matt black, brushed nickel, polished chrome, and brushed gold finish
- Solid Surface counter top with integrated basin and infinity drains in Matt White or Stone Gray
- Solid Surface flat counter top for makeup drawer
- Solid Surface material is 38% polyester resin and 60% aluminum hydroxide powder
- Basin depth is 4 1/2"
- Light assembly required (connecting screws are included)



## **ROUGHING-IN DIMENSIONS**





## **SPEC SHEET**



**ROUGHING-IN DIMENSIONS**