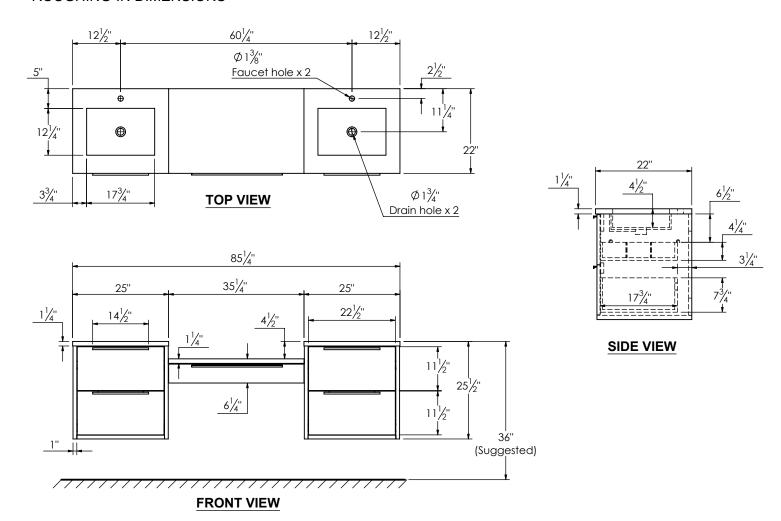

RKER 86 modular bathroom vanity with rectangular integrated Solid Surface counter tops
- Wall mount cabinets with BLUM mounting hardware
- Cabinet is available in Matte White, Rock gray, Natural Walnut, and Black Elm
- Hardwood plywood construction
- Glass dividers on the top drawer of each modular component
- Soft close and full extension drawers
- Aluminum hardware available in matt black, brushed nickel, polished chrome, and brushed gold finish
- Solid Surface counter top with integrated basin and infinity drains in Matt White or Stone Gray
- Solid Surface flat counter top for makeup drawer
- Solid Surface material is 38% polyester resin and 60% aluminum hydroxide powder
- Basin depth is 4 1/2"
- Light assembly required (connecting screws are included)



## **ROUGHING-IN DIMENSIONS**





## **SPEC SHEET**



**ROUGHING-IN DIMENSIONS**