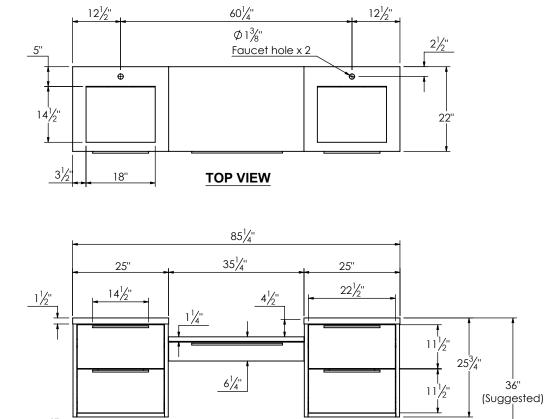

## **ROUGHING-IN DIMENSIONS**

**FRONT VIEW** 

## **SPEC SHEET**

**ROUGHING-IN DIMENSIONS**