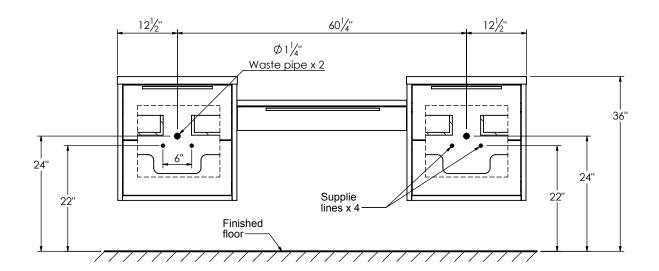

## **ROUGHING-IN DIMENSIONS**

**FRONT VIEW** 

## **SPEC SHEET**

**ROUGHING-IN DIMENSIONS**