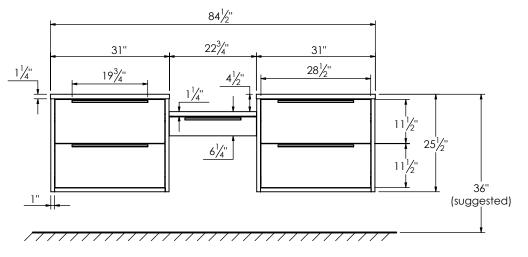

5 modular bathroom vanity with rectangular integrated Solid Surface counter tops

- Wall mount cabinets with BLUM mounting hardware
- Cabinet is available in Matte White, Rock gray, Natural Walnut, and Black Elm
- Hardwood plywood construction
- Glass dividers on the top drawer of each modular component
- Soft close and full extension drawers

- Aluminum hardware available in matt black, brushed nickel, polished chrome, and brushed gold finish

- Solid Surface counter top with integrated basin and infinity drains in Matt White or Stone Gray

- Solid Surface flat counter top for makeup drawer
- Solid Surface material is 38% polyester resin and 60% aluminum hydroxide powder
- Basin depth is 4 1/2"
- Light assembly required (connecting screws are included)



## **ROUGHING-IN DIMENSIONS**







SIDE VIEW



## SPEC SHEET