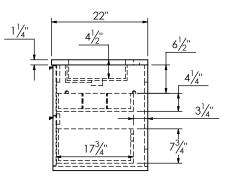

modular bathroom vanity with rectangular integrated Solid Surface counter tops

- Wall mount cabinets with BLUM mounting hardware
- Cabinet is available in Matte White, Rock gray, Natural Walnut, and Black Elm
- Hardwood plywood construction
- Glass dividers on the top drawer of each modular component
- Soft close and full extension drawers

- Aluminum hardware available in matt black, brushed nickel, polished chrome, and brushed gold finish

- Solid Surface counter top with integrated basin and infinity drains in Matt White or Stone Gray

- Solid Surface flat counter top for makeup drawer
- Solid Surface material is 38% polyester resin and 60% aluminum hydroxide powder
- Basin depth is 4 1/2"
- Light assembly required (connecting screws are included)



## **ROUGHING-IN DIMENSIONS**







SIDE VIEW



## SPEC SHEET