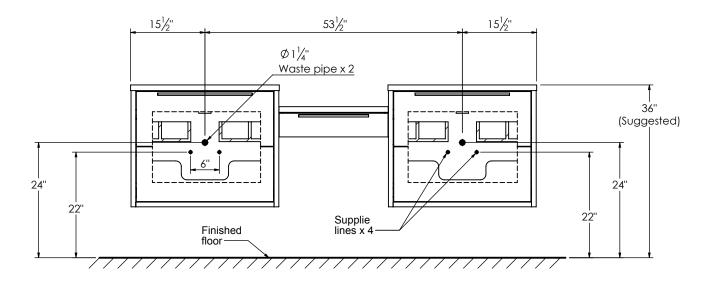

ectangular integrated Solid Surface counter tops

- Wall mount cabinets with BLUM mounting hardware
- Cabinet is available in Matte White, Rock gray, Natural Walnut, and Black Elm
- Hardwood plywood construction
- Glass dividers on the top drawer of each modular component
- Soft close and full extension drawers

- Aluminum hardware available in matt black, brushed nickel, polished chrome, and brushed gold finish

- Solid Surface counter top with integrated basin and infinity drains in Matt White or Stone Gray

- Solid Surface flat counter top for makeup drawer
- Solid Surface material is 38% polyester resin and 60% aluminum hydroxide powder
- Basin depth is 4 1/2"
- Light assembly required (connecting screws are included)



## **ROUGHING-IN DIMENSIONS**







SIDE VIEW



## SPEC SHEET