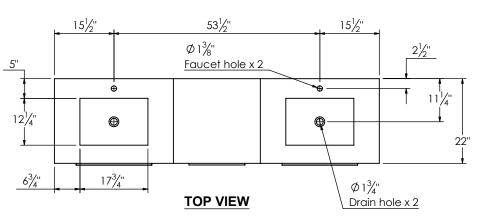

- Aluminum hardware available in matt black, brushed nickel, polished chrome, and brushed gold finish

- Solid Surface counter top with integrated basin and infinity drains in Matt White or Stone Gray

- Solid Surface flat counter top for makeup drawer
- Solid Surface material is 38% polyester resin and 60% aluminum hydroxide powder
- Basin depth is 4 1/2"
- Light assembly required (connecting screws are included)