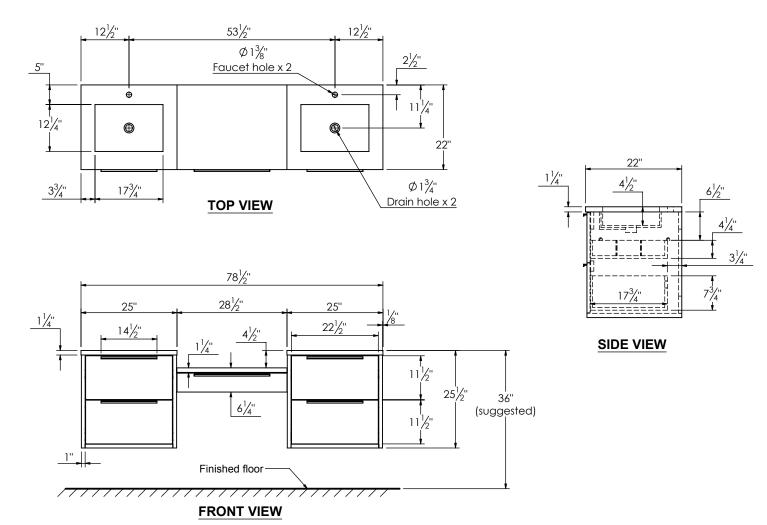

RKER 79 modular bathroom vanity with rectangular integrated Solid Surface counter tops
- Wall mount cabinets with BLUM mounting hardware
- Cabinet is available in Matte White, Rock gray, Natural Walnut, and Black Elm
- Hardwood plywood construction
- Glass dividers on the top drawer of each modular component
- Soft close and full extension drawers
- Aluminum hardware available in matt black, brushed nickel, polished chrome, and brushed gold finish
- Solid Surface counter top with integrated basin and infinity drains in Matt White or Stone Gray
- Solid Surface flat counter top for makeup drawer
- Solid Surface material is 38% polyester resin and 60% aluminum hydroxide powder
- Basin depth is 4 1/2"
- Light assembly required (connecting screws are included)



## **ROUGHING-IN DIMENSIONS**





## **SPEC SHEET**



**ROUGHING-IN DIMENSIONS**