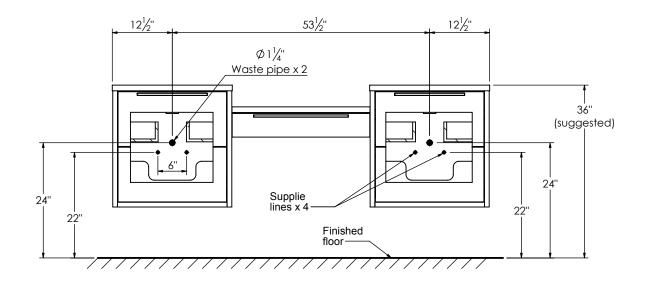

m vanity with rectangular integrated Solid Surface counter tops
- Wall mount cabinets with BLUM mounting hardware
- Cabinet is available in Matte White, Rock gray, Natural Walnut, and Black Elm
- Hardwood plywood construction
- Glass dividers on the top drawer of each modular component
- Soft close and full extension drawers
- Aluminum hardware available in matt black, brushed nickel, polished chrome, and brushed gold finish
- Solid Surface counter top with integrated basin and infinity drains in Matt White or Stone Gray
- Solid Surface flat counter top for makeup drawer
- Solid Surface material is 38% polyester resin and 60% aluminum hydroxide powder
- Basin depth is 4 1/2"
- Light assembly required (connecting screws are included)



## **ROUGHING-IN DIMENSIONS**





## **SPEC SHEET**



**ROUGHING-IN DIMENSIONS**