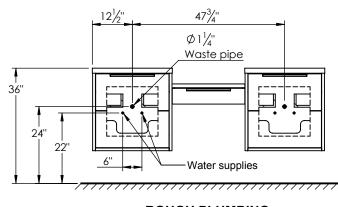

- Basin depth is 3 1/2"

**ROUGHING-IN DIMENSIONS** 

## ROUGH PLUMBING

**FRONT VIEW** 

SIDE VIEW