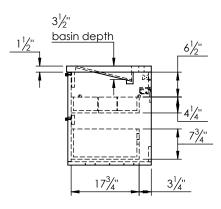

- Solid Surface counter top with integrated basins and infinity drains in Matt White

- Drain assembly and 10" drain tail included

- Solid Surface material is 38% polyester resin and 60% aluminum hydroxide powder

- Basin depth is 3 1/2"

**ROUGHING-IN DIMENSIONS** 