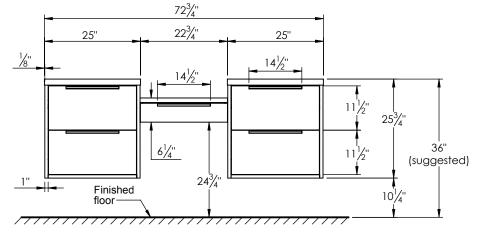

- Basin depth is 3 1/2"

**ROUGHING-IN DIMENSIONS** 

## ROUGH PLUMBING

**FRONT VIEW** 

SIDE VIEW