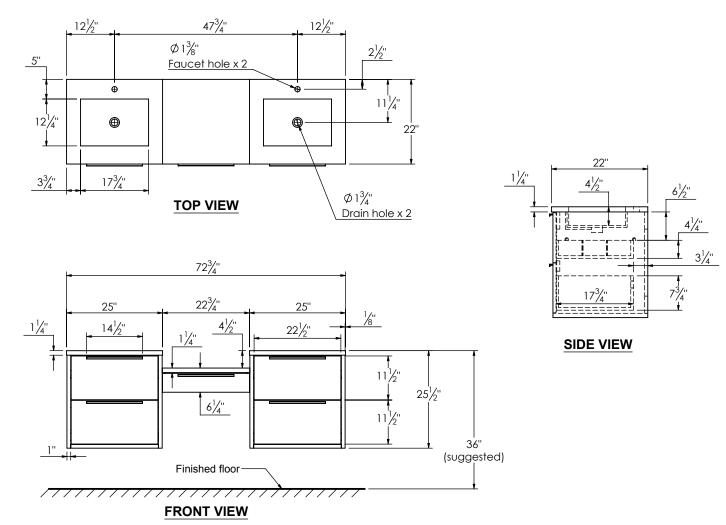

RKER 73 modular bathroom vanity with rectangular integrated Solid Surface counter tops
- Wall mount cabinets with BLUM mounting hardware
- Cabinet is available in Matte White, Rock gray, Natural Walnut, and Black Elm
- Hardwood plywood construction
- Glass dividers on the top drawer of each modular component
- Soft close and full extension drawers
- Aluminum hardware available in matt black, brushed nickel, polished chrome, and brushed gold finish
- Solid Surface counter top with integrated basin and infinity drains in Matt White or Stone Gray
- Solid Surface flat counter top for makeup drawer
- Solid Surface material is 38% polyester resin and 60% aluminum hydroxide powder
- Basin depth is 4 1/2"
- Light assembly required (connecting screws are included)



## **ROUGHING-IN DIMENSIONS**





## **SPEC SHEET**



**ROUGHING-IN DIMENSIONS**