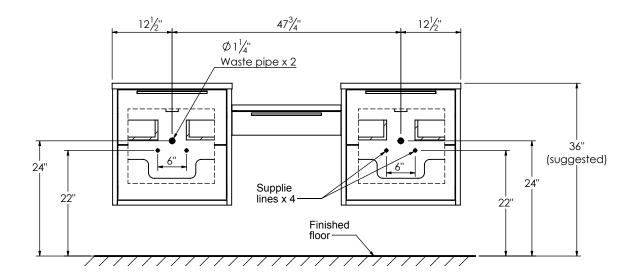

m vanity with rectangular integrated Solid Surface counter tops
- Wall mount cabinets with BLUM mounting hardware
- Cabinet is available in Matte White, Rock gray, Natural Walnut, and Black Elm
- Hardwood plywood construction
- Glass dividers on the top drawer of each modular component
- Soft close and full extension drawers
- Aluminum hardware available in matt black, brushed nickel, polished chrome, and brushed gold finish
- Solid Surface counter top with integrated basin and infinity drains in Matt White or Stone Gray
- Solid Surface flat counter top for makeup drawer
- Solid Surface material is 38% polyester resin and 60% aluminum hydroxide powder
- Basin depth is 4 1/2"
- Light assembly required (connecting screws are included)



## **ROUGHING-IN DIMENSIONS**





## **SPEC SHEET**



**ROUGHING-IN DIMENSIONS**