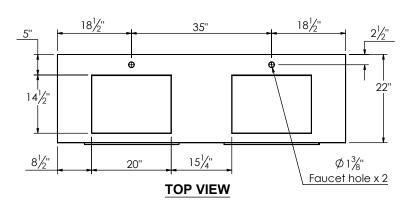

## SPEC SHEET

## PRODUCT DESCRIPTION

- PARKER 72 Double Basin with Infinity Solid Surface counter top

- Wall mount cabinet with BLUM mounting hardware

- Cabinet is available in Matte White, Rock gray, Natural Walnut, and Black Elm

- Hardwood plywood construction
- Soft close and full extension drawers

- Aluminum hardware available in matt black, brushed nickel, polished chrome, and brushed gold finish

- Solid Surface counter top with integrated basins and infinity drains in Matt White

- Drain assembly and 10" drain tail included

- Solid Surface material is 38% polyester resin and 60% aluminum hydroxide powder

- Basin depth is 3 1/2"

- V shaped legs available in matt black, brushed nickel, polished chrome, and brushed gold finish



## **ROUGHING-IN DIMENSIONS**











SIDE VIEW