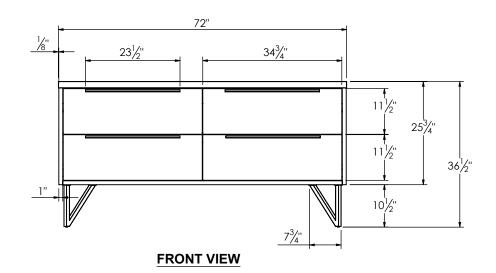

## SPEC SHEET

## PRODUCT DESCRIPTION

- PARKER 72 Double Basin with Infinity Solid Surface counter top

- Wall mount cabinet with BLUM mounting hardware

- Cabinet is available in Matte White, Rock gray, Natural Walnut, and Black Elm

- Hardwood plywood construction
- Soft close and full extension drawers

- Aluminum hardware available in matt black, brushed nickel, polished chrome, and brushed gold finish

- Solid Surface counter top with integrated basins and infinity drains in Matt White

- Drain assembly and 10" drain tail included

- Solid Surface material is 38% polyester resin and 60% aluminum hydroxide powder

- Basin depth is 3 1/2"

- V shaped legs available in matt black, brushed nickel, polished chrome, and brushed gold finish



## **ROUGHING-IN DIMENSIONS**











SIDE VIEW