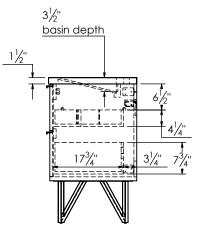

- Drain assembly and 10" drain tail included

- Solid Surface material is 38% polyester resin and 60% aluminum hydroxide powder

- Basin depth is 3 1/2"

- V shaped legs available in matt black, brushed nickel, polished chrome, and brushed gold finish

## **ROUGHING-IN DIMENSIONS**

SIDE VIEW