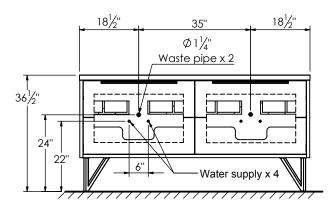

## SPEC SHEET

## PRODUCT DESCRIPTION

- PARKER 72 Double Basin with Infinity Solid Surface counter top

- Wall mount cabinet with BLUM mounting hardware

- Cabinet is available in Matte White, Rock gray, Natural Walnut, and Black Elm

- Hardwood plywood construction
- Soft close and full extension drawers

- Aluminum hardware available in matt black, brushed nickel, polished chrome, and brushed gold finish

- Solid Surface counter top with integrated basins and infinity drains in Matt White

- Drain assembly and 10" drain tail included

- Solid Surface material is 38% polyester resin and 60% aluminum hydroxide powder

- Basin depth is 3 1/2"

- V shaped legs available in matt black, brushed nickel, polished chrome, and brushed gold finish



## **ROUGHING-IN DIMENSIONS**











SIDE VIEW