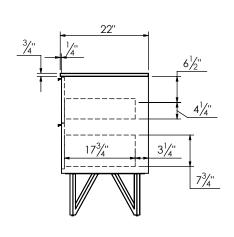

72"
34<sup>3</sup>/<sub>4</sub>"

111<sup>1</sup>/<sub>2</sub>"

35)<sup>2</sup>"

**FRONT VIEW** 

SIDE VIEW