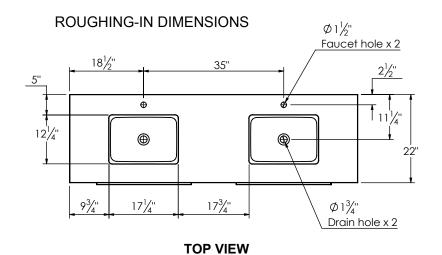

## PRODUCT DESCRIPTION

- PARKER 72 Double Basin with Quartz Stone counter top
- Wall mount cabinet with BLUM mounting hardware
- V shaped legs available in matt black, brushed nickel, polished chrome, and brushed gold finish
- Cabinet is available in Matte White, Rock gray, Natural Walnut, and Black Elm
- Hardwood plywood construction
- Soft close and full extension drawers
- Glass and wood dividers on the top drawers
- Aluminum hardware available in Matte Black, Brushed Nickel, Polished Chrome, and Brushed Gold finish
- Quartz stone counter top available in White and Calacatta color
- Lotus undermount porcelain basins with square shape in white (with overflow hole)
- Basin depth is 5" (including top thickness)
- Quartz back and side splash are optional