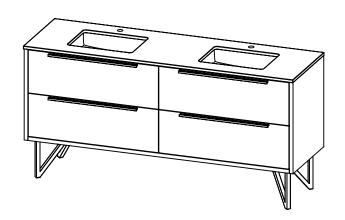

## PRODUCT DESCRIPTION

- PARKER 72 Double Basin with Quartz Stone counter top
- Wall mount cabinet with BLUM mounting hardware
- V shaped legs available in matt black, brushed nickel, polished chrome, and brushed gold finish
- Cabinet is available in Matte White, Rock gray, Natural Walnut, and Black Elm
- Hardwood plywood construction
- Soft close and full extension drawers
- Glass and wood dividers on the top drawers
- Aluminum hardware available in Matte Black, Brushed Nickel, Polished Chrome, and Brushed Gold finish
- Quartz stone counter top available in White and Calacatta color
- Lotus undermount porcelain basins with square shape in white (with overflow hole)
- Basin depth is 5" (including top thickness)
- Quartz back and side splash are optional