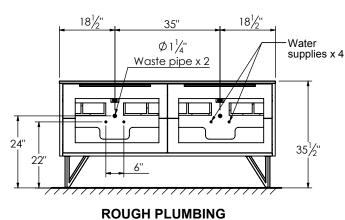

## PRODUCT DESCRIPTION

- PARKER 72 Double Basin with Quartz Stone counter top
- Wall mount cabinet with BLUM mounting hardware
- V shaped legs available in matt black, brushed nickel, polished chrome, and brushed gold finish
- Cabinet is available in Matte White, Rock gray, Natural Walnut, and Black Elm
- Hardwood plywood construction
- Soft close and full extension drawers
- Glass and wood dividers on the top drawers
- Aluminum hardware available in Matte Black, Brushed Nickel, Polished Chrome, and Brushed Gold finish
- Quartz stone counter top available in White and Calacatta color
- Lotus undermount porcelain basins with square shape in white (with overflow hole)
- Basin depth is 5" (including top thickness)
- Quartz back and side splash are optional