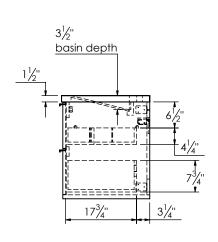

## PRODUCT DESCRIPTION

- PARKER 72 Double Basin with Infinity Solid Surface counter top
- Wall mount cabinet with BLUM mounting hardware
- Cabinet is available in Matte White, Rock gray, Natural Walnut, and Black  $\mathsf{Elm}$
- Hardwood plywood construction
- Soft close and full extension drawers
- Aluminum hardware available in matt black, brushed nickel, polished chrome, and brushed gold finish
- Solid Surface counter top with integrated basins and infinity drains in Matt White
- Drain assembly and 10" drain tail included
- Solid Surface material is 38% polyester resin and 60% aluminum hydroxide powder
- Basin depth is 3 1/2"

## **ROUGHING-IN DIMENSIONS**

FRONT VIEW SIDE VIEW