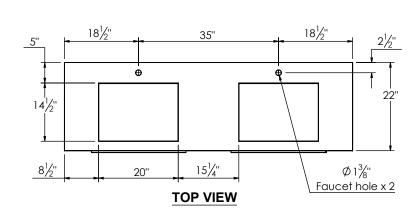

## SPEC SHEET

## PRODUCT DESCRIPTION

- PARKER 72 Double Basin with Infinity Solid Surface counter top
- Wall mount cabinet with BLUM mounting hardware
- Cabinet is available in Matte White, Rock gray, Natural Walnut, and Black  $\mathsf{Elm}$
- Hardwood plywood construction
- Soft close and full extension drawers
- Aluminum hardware available in matt black, brushed nickel, polished chrome, and brushed gold finish
- Solid Surface counter top with integrated basins and infinity drains in Matt White
- Drain assembly and 10" drain tail included
- Solid Surface material is 38% polyester resin and 60% aluminum hydroxide powder
- Basin depth is 3 1/2"



## **ROUGHING-IN DIMENSIONS**









FRONT VIEW SIDE VIEW