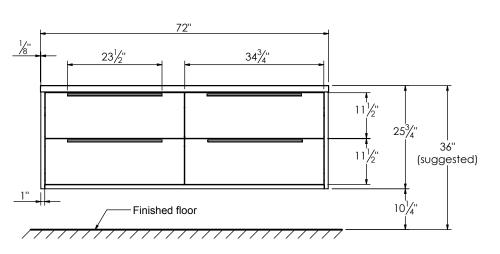

## SPEC SHEET

## PRODUCT DESCRIPTION

- PARKER 72 Double Basin with Infinity Solid Surface counter top
- Wall mount cabinet with BLUM mounting hardware
- Cabinet is available in Matte White, Rock gray, Natural Walnut, and Black  $\mathsf{Elm}$
- Hardwood plywood construction
- Soft close and full extension drawers
- Aluminum hardware available in matt black, brushed nickel, polished chrome, and brushed gold finish
- Solid Surface counter top with integrated basins and infinity drains in Matt White
- Drain assembly and 10" drain tail included
- Solid Surface material is 38% polyester resin and 60% aluminum hydroxide powder
- Basin depth is 3 1/2"



## **ROUGHING-IN DIMENSIONS**









FRONT VIEW SIDE VIEW