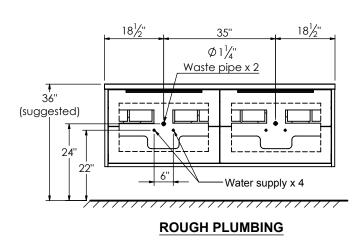

## SPEC SHEET

## PRODUCT DESCRIPTION

- PARKER 72 Double Basin with Infinity Solid Surface counter top
- Wall mount cabinet with BLUM mounting hardware
- Cabinet is available in Matte White, Rock gray, Natural Walnut, and Black  $\mathsf{Elm}$
- Hardwood plywood construction
- Soft close and full extension drawers
- Aluminum hardware available in matt black, brushed nickel, polished chrome, and brushed gold finish
- Solid Surface counter top with integrated basins and infinity drains in Matt White
- Drain assembly and 10" drain tail included
- Solid Surface material is 38% polyester resin and 60% aluminum hydroxide powder
- Basin depth is 3 1/2"



## **ROUGHING-IN DIMENSIONS**









FRONT VIEW SIDE VIEW