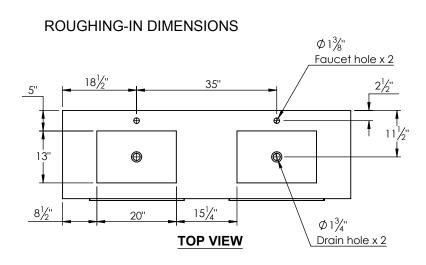

## PRODUCT DESCRIPTION

- PARKER 72 Double Basin with Integrated Solid Surface counter top
- Wall mount cabinet with BLUM mounting hardware
- Cabinet is available in Matte White, Rock gray, Natural Walnut, and Black Elm
- Hardwood plywood construction
- Soft close and full extension drawers
- Aluminum hardware available in matt black, brushed nickel, polished chrome, and brushed gold finish
- Solid Surface counter top with integrated basins in Matt White (with overflow system)
- Solid Surface material is 38% polyester resin and 40% aluminum hydroxide powder
- Basin depth is 4 1/2"
- V shaped legs available in matt black, brushed nickel, polished chrome, and brushed gold finish