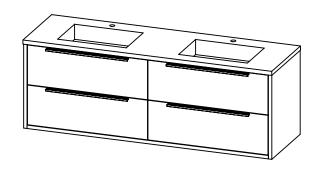

## PRODUCT DESCRIPTION

- PARKER 72 Double Basin with Integrated Solid Surface counter top
- Wall mount cabinet with BLUM mounting hardware
- Cabinet is available in Matte White, Rock gray, Natural Walnut, and Black Elm
- Hardwood plywood construction
- Soft close and full extension drawers
- Aluminum hardware available in matt black, brushed nickel, polished chrome, and brushed gold finish
- Solid Surface counter top with integrated basins in Matt White (with overflow system)
- Solid Surface material is 38% polyester resin and 40% aluminum hydroxide powder
- Basin depth is 4 1/2"
- V shaped legs available in matt black, brushed nickel, polished chrome, and brushed gold finish