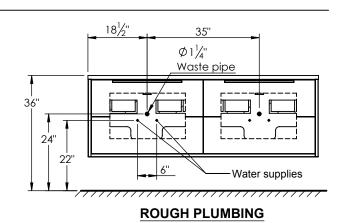

## PRODUCT DESCRIPTION

- PARKER 72 Double Basin with Integrated Solid Surface counter top
- Wall mount cabinet with BLUM mounting hardware
- Cabinet is available in Matte White, Rock gray, Natural Walnut, and Black Elm
- Hardwood plywood construction
- Soft close and full extension drawers
- Aluminum hardware available in matt black, brushed nickel, polished chrome, and brushed gold finish
- Solid Surface counter top with integrated basins in Matt White (with overflow system)
- Solid Surface material is 38% polyester resin and 40% aluminum hydroxide powder
- Basin depth is 4 1/2"
- V shaped legs available in matt black, brushed nickel, polished chrome, and brushed gold finish