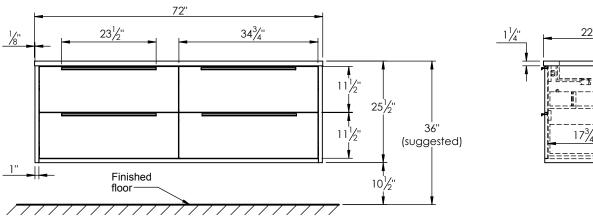

## **SPEC SHEET**

## PRODUCT DESCRIPTION

- PARKER 72 Double Basin with Integrated Solid Surface counter top
- Wall mount cabinet with BLUM mounting hardware
- Cabinet is available in Matte White, Rock gray, Natural Walnut, and Black Elm
- Hardwood plywood construction
- Soft close and full extension drawers
- Aluminum hardware available in matt black, brushed nickel, polished chrome, and brushed gold finish
- Solid Surface counter top with integrated basins in Matt White (with overflow system)
- Solid Surface material is 38% polyester resin and 40% aluminum hydroxide powder
- Basin depth is 4 1/2"
- V shaped legs available in matt black, brushed nickel, polished chrome, and brushed gold finish









FRONT VIEW SIDE VIEW