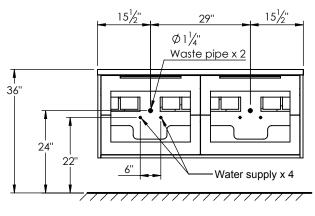

## PRODUCT DESCRIPTION

## SPEC SHEET

- PARKER 60 Double Basin with Integrated Solid Surface counter top

- Wall mount cabinet with BLUM mounting hardware

- Cabinet is available in Matte White, Rock gray, Natural Walnut, and Black  $\operatorname{Elm}$ 

- Hardwood plywood construction
- Soft close and full extension drawers

- Aluminum hardware available in matt black, brushed nickel, polished chrome, and brushed gold finish

- Solid Surface counter top with integrated basins in Matte White (with overflow system)

- Solid Surface material is 38% polyester resin and 60% aluminum hydroxide powder

- Basin depth is 4 1/2"

- V shaped legs available in matt black, brushed nickel, polished chrome, and brushed gold finish









## **ROUGH PLUMBING**



SIDE VIEW