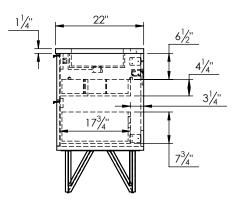

## PRODUCT DESCRIPTION

## SPEC SHEET

- PARKER 60 Double Basin with Integrated Solid Surface counter top

- Wall mount cabinet with BLUM mounting hardware

- Cabinet is available in Matte White, Rock gray, Natural Walnut, and Black  $\operatorname{Elm}$ 

- Hardwood plywood construction
- Soft close and full extension drawers

- Aluminum hardware available in matt black, brushed nickel, polished chrome, and brushed gold finish

- Solid Surface counter top with integrated basins in Matte White (with overflow system)

- Solid Surface material is 38% polyester resin and 60% aluminum hydroxide powder

- Basin depth is 4 1/2"

- V shaped legs available in matt black, brushed nickel, polished chrome, and brushed gold finish









## **ROUGH PLUMBING**



SIDE VIEW