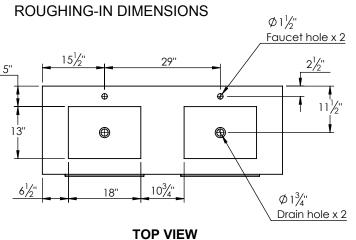

## PRODUCT DESCRIPTION

## SPEC SHEET

- PARKER 60 Double Basin with Integrated Solid Surface counter top

- Wall mount cabinet with BLUM mounting hardware

- Cabinet is available in Matte White, Rock gray, Natural Walnut, and Black  $\operatorname{Elm}$ 

- Hardwood plywood construction
- Soft close and full extension drawers

- Aluminum hardware available in matt black, brushed nickel, polished chrome, and brushed gold finish

- Solid Surface counter top with integrated basins in Matte White (with overflow system)

- Solid Surface material is 38% polyester resin and 60% aluminum hydroxide powder

- Basin depth is 4 1/2"

- V shaped legs available in matt black, brushed nickel, polished chrome, and brushed gold finish









## **ROUGH PLUMBING**



SIDE VIEW