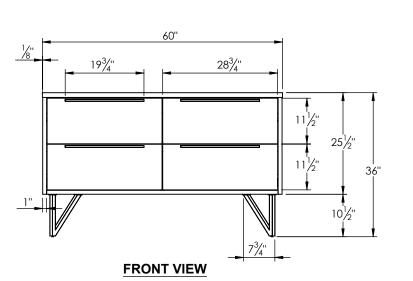

## SPEC SHEET

- PARKER 60 Double Basin with Integrated Solid Surface counter top

- Wall mount cabinet with BLUM mounting hardware

- Cabinet is available in Matte White, Rock gray, Natural Walnut, and Black  $\operatorname{Elm}$ 