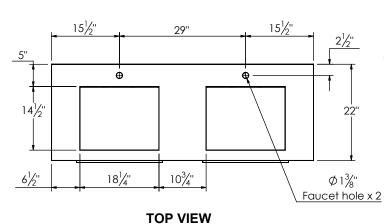

- Drain assembly and 10" drain tail included

- Solid Surface material is 38% polyester resin and 40% aluminum hydroxide powder

- Basin depth is 3 1/2"

- V shaped legs available in matt black, brushed nickel, polished chrome, and brushed gold finish