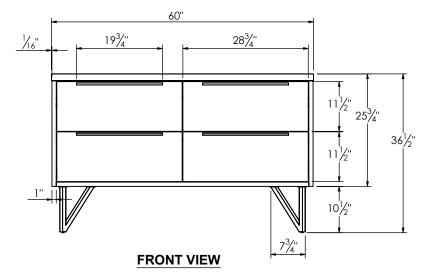

- Hardwood plywood construction
- Soft close and full extension drawers

beautv

- Aluminum hardware available in matt black, brushed nickel, polished chrome, and brushed gold finish

- Solid Surface counter top with integrated basins and infinity drains in Matt White