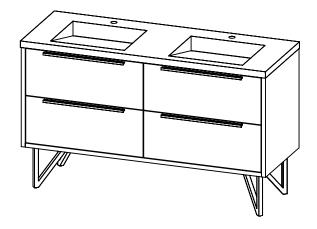

## PRODUCT DESCRIPTION

Inspired by

- PARKER 60 Double Basin with Infinity Solid Surface counter top

- Wall mount cabinet with BLUM mounting hardware

- Cabinet is available in Matte White, Rock gray, Natural Walnut, and Black Elm

- Hardwood plywood construction
- Soft close and full extension drawers

beautv

- Aluminum hardware available in matt black, brushed nickel, polished chrome, and brushed gold finish

- Solid Surface counter top with integrated basins and infinity drains in Matt White