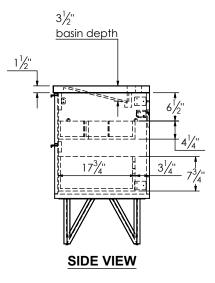

- Drain assembly and 10" drain tail included

- Solid Surface material is 38% polyester resin and 40% aluminum hydroxide powder

- Basin depth is 3 1/2"

- V shaped legs available in matt black, brushed nickel, polished chrome, and brushed gold finish