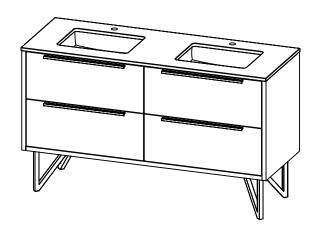

## PRODUCT DESCRIPTION

- PARKER 60 Double Basin with Quartz Stone counter top
- Wall mount cabinet with BLUM mounting hardware
- V shaped legs available in matt black, brushed nickel, polished chrome, and brushed gold finish
- Cabinet is available in Matte White, Rock gray, Natural Walnut, and Black Elm
- Hardwood plywood construction
- Soft close and full extension drawers
- Glass and wood dividers on the top drawers
- Aluminum hardware available in Matte Black, Brushed Nickel, Polished Chrome, and Brushed Gold finish
- Quartz stone counter top available in White and Calacatta color
- Lotus undermount porcelain basins with square shape in white (with overflow hole)
- Basin depth is 5" (including top thickness)
- Quartz back and side splash are optional