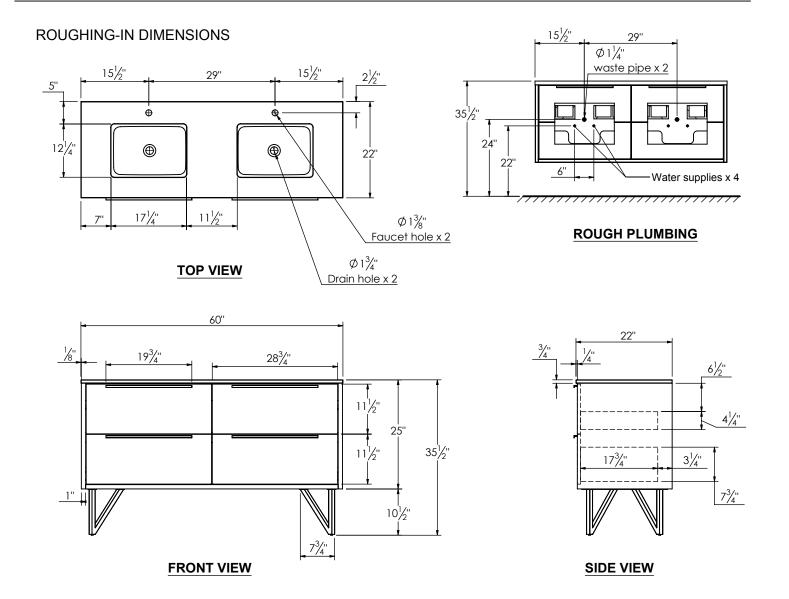

## SPEC SHEET

## PRODUCT DESCRIPTION

- PARKER 60 Double Basin with Quartz Stone counter top
- Wall mount cabinet with BLUM mounting hardware
- V shaped legs available in matt black, brushed nickel, polished chrome, and brushed gold finish
- Cabinet is available in Matte White, Rock gray, Natural Walnut, and Black Elm
- Hardwood plywood construction
- Soft close and full extension drawers
- Glass and wood dividers on the top drawers
- Aluminum hardware available in Matte Black, Brushed Nickel, Polished Chrome, and Brushed Gold finish
- Quartz stone counter top available in White and Calacatta color
- Lotus undermount porcelain basins with square shape in white (with overflow hole)
- Basin depth is 5" (including top thickness)
- Quartz back and side splash are optional