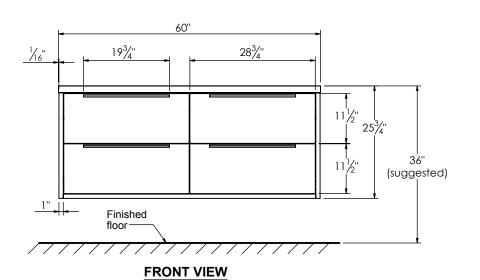

## PRODUCT DESCRIPTION

- PARKER 60 Double Basin with Infinity Solid Surface counter top
- Wall mount cabinet with BLUM mounting hardware
- Cabinet is available in Matte White, Rock gray, Natural Walnut, and Black Elm
- Hardwood plywood construction
- Soft close and full extension drawers
- Aluminum hardware available in matt black, brushed nickel, polished chrome, and brished gold finish
- Solid Surface counter top with integrated basins and infinity drains in Matt White
- Drain assembly and 10" drain tail included
- Solid Surface material is 38% polyester resin and 40% aluminum hydroxide powder
- Basin depth is 3 1/2"