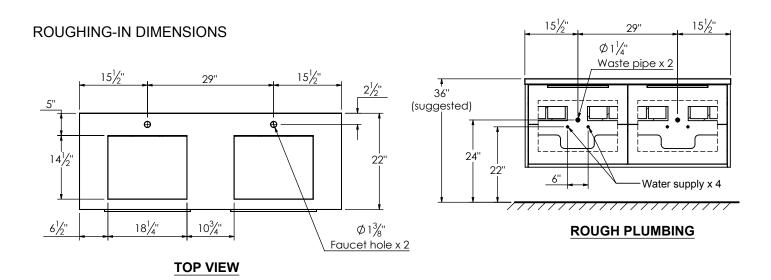

## PRODUCT DESCRIPTION

- PARKER 60 Double Basin with Infinity Solid Surface counter top
- Wall mount cabinet with BLUM mounting hardware
- Cabinet is available in Matte White, Rock gray, Natural Walnut, and Black Elm
- Hardwood plywood construction
- Soft close and full extension drawers
- Aluminum hardware available in matt black, brushed nickel, polished chrome, and brished gold finish
- Solid Surface counter top with integrated basins and infinity drains in Matt White
- Drain assembly and 10" drain tail included
- Solid Surface material is 38% polyester resin and 40% aluminum hydroxide powder
- Basin depth is 3 1/2"