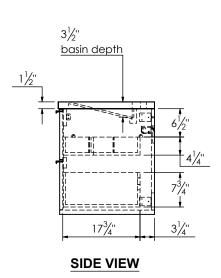

## PRODUCT DESCRIPTION

- PARKER 60 Double Basin with Infinity Solid Surface counter top
- Wall mount cabinet with BLUM mounting hardware
- Cabinet is available in Matte White, Rock gray, Natural Walnut, and Black Elm
- Hardwood plywood construction
- Soft close and full extension drawers
- Aluminum hardware available in matt black, brushed nickel, polished chrome, and brished gold finish
- Solid Surface counter top with integrated basins and infinity drains in Matt White
- Drain assembly and 10" drain tail included
- Solid Surface material is 38% polyester resin and 40% aluminum hydroxide powder
- Basin depth is 3 1/2"