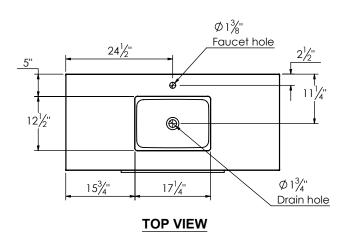

## PRODUCT DESCRIPTION

- PARKER 49 Vanity with Quartz Stone (3cm) counter top
- Wall mount cabinet with BLUM mounting hardware
- V shaped legs available in matt black, brushed nickel, polished chrome, and brushed gold finish
- Cabinet is available in Matte White, Rock gray, Natural Walnut, and Black Elm
- Hardwood plywood construction
- Soft close and full extension drawers
- Glass and wood dividers on the top drawer
- Aluminum hardware available in Matte Black, Brushed Nickel, Polished Chrome, and Brushed Gold finish
- Quartz stone counter top available in White and Calacatta color
- Lotus undermount porcelain basin with square shape in white (with overflow hole)
- Basin depth is 5 1/2" (including top thickness)
- Quartz back and side splash are optional