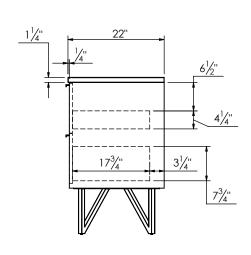

## **ROUGHING-IN DIMENSIONS**

49" 231/5" 11 25//" 36' 11½" 101/5 73/,"

**FRONT VIEW** 

**SIDE VIEW**