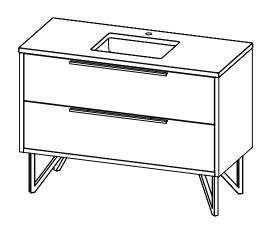

## PRODUCT DESCRIPTION

- PARKER 49 Vanity with Quartz Stone (3cm) counter top
- Wall mount cabinet with BLUM mounting hardware
- V shaped legs available in matt black, brushed nickel, polished chrome, and brushed gold finish
- Cabinet is available in Matte White, Rock gray, Natural Walnut, and Black Elm
- Hardwood plywood construction
- Soft close and full extension drawers
- Glass and wood dividers on the top drawer
- Aluminum hardware available in Matte Black, Brushed Nickel, Polished Chrome, and Brushed Gold finish
- Quartz stone counter top available in White and Calacatta color
- Lotus undermount porcelain basin with square shape in white (with overflow hole)
- Basin depth is 5 1/2" (including top thickness)
- Quartz back and side splash are optional