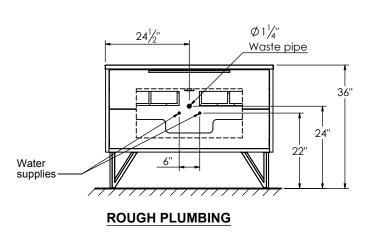

## **ROUGHING-IN DIMENSIONS**

49" 231/5" 11 25//" 36' 11½" 101/5 73/,"

**FRONT VIEW** 

**SIDE VIEW**