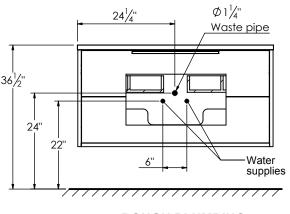

R 49 single basin with Infinity Solid Surface counter top
  - Wall mount cabinet with BLUM mounting hardware
  - Cabinet is available in Matte White, Rock gray, Natural Walnut, and Black  $\operatorname{Elm}$
  - Hardwood plywood construction
  - Soft close and full extension drawers
  - Wood and glass dividers on top drawer

- Aluminum hardware available in matt black, brushed nickel, polished chrome, and brushed gold finish

- Solid Surface counter top with integrated basin and infinity drains in Matt White

- Drain assembly and 10" drain tail included

- Solid Surface material is 38% polyester resin and 40% aluminum hydroxide powder

- Basin depth is 3 1/2"

- V shaped legs available in matt black, brushed nickel, polished chrome, and brushed gold finish



## ROUGHING-IN DIMENSIONS





ROUGH PLUMBING