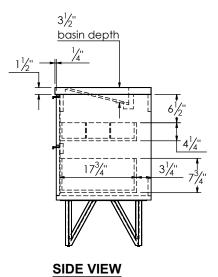

- Solid Surface material is 38% polyester resin and 40% aluminum hydroxide powder

- Basin depth is 3 1/2"

- V shaped legs available in matt black, brushed nickel, polished chrome, and brushed gold finish

## ROUGHING-IN DIMENSIONS

ROUGH PLUMBING