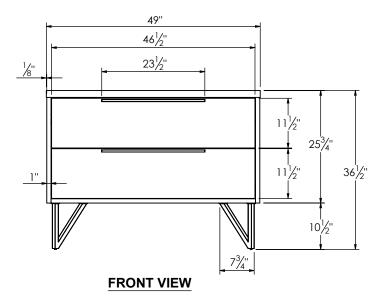

with Infinity Solid Surface counter top
  - Wall mount cabinet with BLUM mounting hardware
  - Cabinet is available in Matte White, Rock gray, Natural Walnut, and Black  $\operatorname{Elm}$
  - Hardwood plywood construction
  - Soft close and full extension drawers
  - Wood and glass dividers on top drawer

- Aluminum hardware available in matt black, brushed nickel, polished chrome, and brushed gold finish

- Solid Surface counter top with integrated basin and infinity drains in Matt White

- Drain assembly and 10" drain tail included

- Solid Surface material is 38% polyester resin and 40% aluminum hydroxide powder

- Basin depth is 3 1/2"

- V shaped legs available in matt black, brushed nickel, polished chrome, and brushed gold finish



## ROUGHING-IN DIMENSIONS





ROUGH PLUMBING