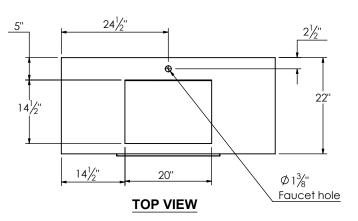

KER 49 single basin with Infinity Solid Surface counter top
  - Wall mount cabinet with BLUM mounting hardware
  - Cabinet is available in Matte White, Rock gray, Natural Walnut, and Black  $\operatorname{Elm}$
  - Hardwood plywood construction
  - Soft close and full extension drawers
  - Wood and glass dividers on top drawer

- Aluminum hardware available in matt black, brushed nickel, polished chrome, and brushed gold finish

- Solid Surface counter top with integrated basin and infinity drains in Matt White

- Drain assembly and 10" drain tail included

- Solid Surface material is 38% polyester resin and 40% aluminum hydroxide powder

- Basin depth is 3 1/2"

- V shaped legs available in matt black, brushed nickel, polished chrome, and brushed gold finish



## ROUGHING-IN DIMENSIONS





ROUGH PLUMBING