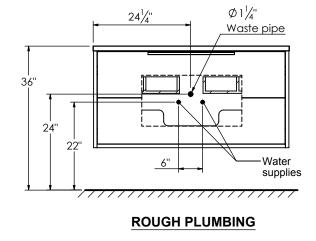

## SPEC SHEET

## PRODUCT DESCRIPTION

- PARKER 49 Single Basin with integrated Solid Surface counter top
- Wall mount cabinet with BLUM mounting hardware
- Cabinet is available in Matte White, Rock gray, Natural Walnut, and Black Elm
- Hardwood plywood construction
- Soft close and full extension drawers
- Aluminum hardware available in matt black, brushed nickel, polished chrome, and brushed gold finish
- Solid Surface counter top with integrated basins in Matte White
- Solid Surface material is 38% polyester resin and 40% aluminum hydroxide powder
- Basin depth is 4 1/2"
- V shaped legs available in matt black, brushed nickel, polished chrome, and brushed gold finish



## **ROUGHING-IN DIMENSIONS**









**SIDE VIEW**