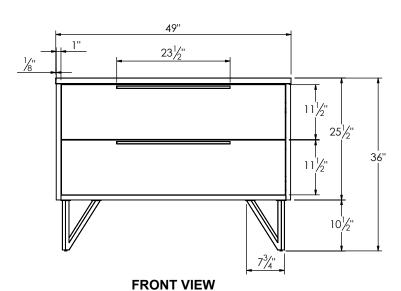

## PRODUCT DESCRIPTION

- PARKER 49 Single Basin with integrated Solid Surface counter top
- Wall mount cabinet with BLUM mounting hardware
- Cabinet is available in Matte White, Rock gray, Natural Walnut, and Black Elm
- Hardwood plywood construction
- Soft close and full extension drawers
- Aluminum hardware available in matt black, brushed nickel, polished chrome, and brushed gold finish
- Solid Surface counter top with integrated basins in Matte White
- Solid Surface material is 38% polyester resin and 40% aluminum hydroxide powder
- Basin depth is 4 1/2"
- V shaped legs available in matt black, brushed nickel, polished chrome, and brushed gold finish