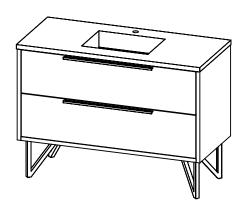

## PRODUCT DESCRIPTION

- PARKER 49 Single Basin with integrated Solid Surface counter top
- Wall mount cabinet with BLUM mounting hardware
- Cabinet is available in Matte White, Rock gray, Natural Walnut, and Black Elm
- Hardwood plywood construction
- Soft close and full extension drawers
- Aluminum hardware available in matt black, brushed nickel, polished chrome, and brushed gold finish
- Solid Surface counter top with integrated basins in Matte White
- Solid Surface material is 38% polyester resin and 40% aluminum hydroxide powder
- Basin depth is 4 1/2"
- V shaped legs available in matt black, brushed nickel, polished chrome, and brushed gold finish