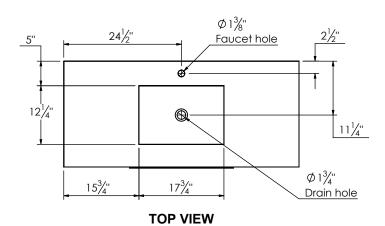

## SPEC SHEET

## PRODUCT DESCRIPTION

- PARKER 49 Single Basin with integrated Solid Surface counter top
- Wall mount cabinet with BLUM mounting hardware
- Cabinet is available in Matte White, Rock gray, Natural Walnut, and Black Elm
- Hardwood plywood construction
- Soft close and full extension drawers
- Aluminum hardware available in matt black, brushed nickel, polished chrome, and brushed gold finish
- Solid Surface counter top with integrated basins in Matte White
- Solid Surface material is 38% polyester resin and 40% aluminum hydroxide powder
- Basin depth is 4 1/2"
- V shaped legs available in matt black, brushed nickel, polished chrome, and brushed gold finish



## **ROUGHING-IN DIMENSIONS**









**SIDE VIEW**