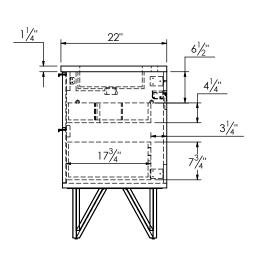

## SPEC SHEET

## PRODUCT DESCRIPTION

- PARKER 49 Single Basin with integrated Solid Surface counter top
- Wall mount cabinet with BLUM mounting hardware
- Cabinet is available in Matte White, Rock gray, Natural Walnut, and Black Elm
- Hardwood plywood construction
- Soft close and full extension drawers
- Aluminum hardware available in matt black, brushed nickel, polished chrome, and brushed gold finish
- Solid Surface counter top with integrated basins in Matte White
- Solid Surface material is 38% polyester resin and 40% aluminum hydroxide powder
- Basin depth is 4 1/2"
- V shaped legs available in matt black, brushed nickel, polished chrome, and brushed gold finish



## **ROUGHING-IN DIMENSIONS**









**SIDE VIEW**