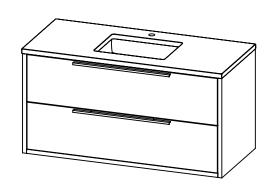

## PRODUCT DESCRIPTION

- PARKER 49 Vanity with Quartz Stone (3 cm) counter top
- Wall mount cabinet with BLUM mounting hardware
- Cabinet is available in Matte White, Rock gray, Natural Walnut, and Black Elm
- Hardwood plywood construction
- Soft close and full extension drawers
- Glass and wood dividers on the top drawer
- Aluminum hardware available in Matte Black, Brushed Nickel, Polished Chrome, and Brushed Gold finish
- Quartz stone counter top available in White and Calacatta color
- Lotus undermount porcelain basin with square shape in white (with overflow hole)
- Basin depth is 5 1/2" (including top thickness)
- Quartz back and side splash are optional