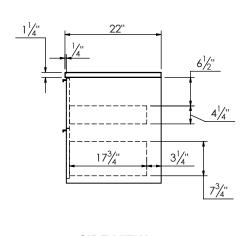

## SPEC SHEET

## PRODUCT DESCRIPTION

- PARKER 49 Vanity with Quartz Stone (3 cm) counter top
- Wall mount cabinet with BLUM mounting hardware
- Cabinet is available in Matte White, Rock gray, Natural Walnut, and Black Elm
- Hardwood plywood construction
- Soft close and full extension drawers
- Glass and wood dividers on the top drawer
- Aluminum hardware available in Matte Black, Brushed Nickel, Polished Chrome, and Brushed Gold finish
- Quartz stone counter top available in White and Calacatta color
- Lotus undermount porcelain basin with square shape in white (with overflow hole)
- Basin depth is 5 1/2" (including top thickness)
- Quartz back and side splash are optional



## **ROUGHING-IN DIMENSIONS**









**SIDE VIEW**