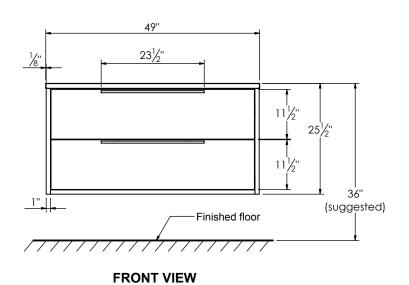

## SPEC SHEET

## PRODUCT DESCRIPTION

- PARKER 49 Vanity with Quartz Stone (3 cm) counter top
- Wall mount cabinet with BLUM mounting hardware
- Cabinet is available in Matte White, Rock gray, Natural Walnut, and Black Elm
- Hardwood plywood construction
- Soft close and full extension drawers
- Glass and wood dividers on the top drawer
- Aluminum hardware available in Matte Black, Brushed Nickel, Polished Chrome, and Brushed Gold finish
- Quartz stone counter top available in White and Calacatta color
- Lotus undermount porcelain basin with square shape in white (with overflow hole)
- Basin depth is 5 1/2" (including top thickness)
- Quartz back and side splash are optional



## **ROUGHING-IN DIMENSIONS**









**SIDE VIEW**