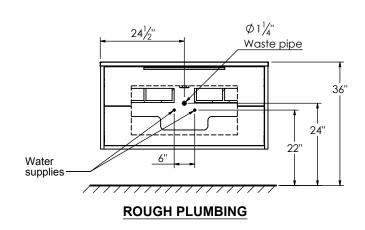

## SPEC SHEET

## PRODUCT DESCRIPTION

- PARKER 49 Vanity with Quartz Stone (3 cm) counter top
- Wall mount cabinet with BLUM mounting hardware
- Cabinet is available in Matte White, Rock gray, Natural Walnut, and Black Elm
- Hardwood plywood construction
- Soft close and full extension drawers
- Glass and wood dividers on the top drawer
- Aluminum hardware available in Matte Black, Brushed Nickel, Polished Chrome, and Brushed Gold finish
- Quartz stone counter top available in White and Calacatta color
- Lotus undermount porcelain basin with square shape in white (with overflow hole)
- Basin depth is 5 1/2" (including top thickness)
- Quartz back and side splash are optional



## **ROUGHING-IN DIMENSIONS**









**SIDE VIEW**