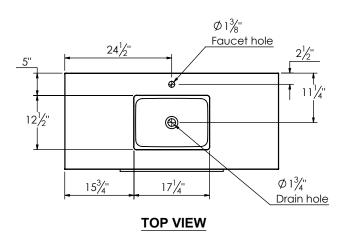

## SPEC SHEET

## PRODUCT DESCRIPTION

- PARKER 49 Vanity with Quartz Stone (3 cm) counter top
- Wall mount cabinet with BLUM mounting hardware
- Cabinet is available in Matte White, Rock gray, Natural Walnut, and Black Elm
- Hardwood plywood construction
- Soft close and full extension drawers
- Glass and wood dividers on the top drawer
- Aluminum hardware available in Matte Black, Brushed Nickel, Polished Chrome, and Brushed Gold finish
- Quartz stone counter top available in White and Calacatta color
- Lotus undermount porcelain basin with square shape in white (with overflow hole)
- Basin depth is 5 1/2" (including top thickness)
- Quartz back and side splash are optional



## **ROUGHING-IN DIMENSIONS**









**SIDE VIEW**