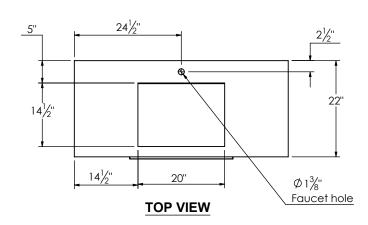

## SPEC SHEET

## PRODUCT DESCRIPTION

- PARKER 49 single basin with Infinity Solid Surface counter top
- Wall mount cabinet with BLUM mounting hardware
- Cabinet is available in Matte White, Rock gray, Natural Walnut, and Black Elm
- Hardwood plywood construction
- Soft close and full extension drawers
- Wood and glass dividers on top drawer
- Aluminum hardware available in matt black, brushed nickel, polished chrome, and brushed gold finish
- Solid Surface counter top with integrated basin and infinity drains in Matt White
- Drain assembly and 10" drain tail included
- Solid Surface material is 38% polyester resin and 40% aluminum hydroxide powder
- Basin depth is 3 1/2"



## ROUGHING-IN DIMENSIONS









**SIDE VIEW**