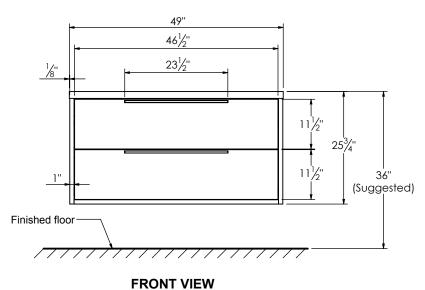

## SPEC SHEET

## PRODUCT DESCRIPTION

- PARKER 49 single basin with Infinity Solid Surface counter top
- Wall mount cabinet with BLUM mounting hardware
- Cabinet is available in Matte White, Rock gray, Natural Walnut, and Black Elm
- Hardwood plywood construction
- Soft close and full extension drawers
- Wood and glass dividers on top drawer
- Aluminum hardware available in matt black, brushed nickel, polished chrome, and brushed gold finish
- Solid Surface counter top with integrated basin and infinity drains in Matt White
- Drain assembly and 10" drain tail included
- Solid Surface material is 38% polyester resin and 40% aluminum hydroxide powder
- Basin depth is 3 1/2"



## ROUGHING-IN DIMENSIONS









**SIDE VIEW**