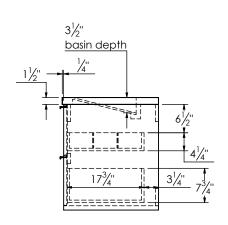

## PRODUCT DESCRIPTION

- PARKER 49 single basin with Infinity Solid Surface counter top
- Wall mount cabinet with BLUM mounting hardware
- Cabinet is available in Matte White, Rock gray, Natural Walnut, and Black Elm
- Hardwood plywood construction
- Soft close and full extension drawers
- Wood and glass dividers on top drawer
- Aluminum hardware available in matt black, brushed nickel, polished chrome, and brushed gold finish
- Solid Surface counter top with integrated basin and infinity drains in Matt White
- Drain assembly and 10" drain tail included
- Solid Surface material is 38% polyester resin and 40% aluminum hydroxide powder
- Basin depth is 3 1/2"

## ROUGHING-IN DIMENSIONS

**SIDE VIEW**