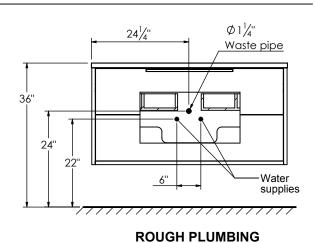

## SPEC SHEET

## PRODUCT DESCRIPTION

- PARKER 49 single basin with Infinity Solid Surface counter top
- Wall mount cabinet with BLUM mounting hardware
- Cabinet is available in Matte White, Rock gray, Natural Walnut, and Black Elm
- Hardwood plywood construction
- Soft close and full extension drawers
- Wood and glass dividers on top drawer
- Aluminum hardware available in matt black, brushed nickel, polished chrome, and brushed gold finish
- Solid Surface counter top with integrated basin and infinity drains in Matt White
- Drain assembly and 10" drain tail included
- Solid Surface material is 38% polyester resin and 40% aluminum hydroxide powder
- Basin depth is 3 1/2"



## ROUGHING-IN DIMENSIONS









**SIDE VIEW**