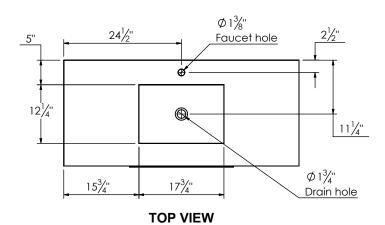

## PRODUCT DESCRIPTION

- PARKER 49 Single Basin with integrated Solid Surface counter top
- Wall mount cabinet with BLUM mounting hardware
- Cabinet is available in Matte White, Rock gray, Natural Walnut, and Black Elm
- Hardwood plywood construction
- Soft close and full extension drawers
- Aluminum hardware available in matt black, brushed nickel, polished chrome, and brushed gold finish
- Solid Surface counter top with integrated basins in Matte White
- Solid Surface material is 38% polyester resin and 40% aluminum hydroxide powder
- Basin depth is 4 1/2"
- Glass dividers on the top drawer