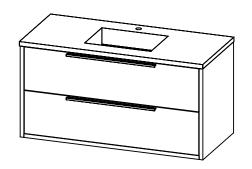

## PRODUCT DESCRIPTION

- PARKER 49 Single Basin with integrated Solid Surface counter top
- Wall mount cabinet with BLUM mounting hardware
- Cabinet is available in Matte White, Rock gray, Natural Walnut, and Black Elm
- Hardwood plywood construction
- Soft close and full extension drawers
- Aluminum hardware available in matt black, brushed nickel, polished chrome, and brushed gold finish
- Solid Surface counter top with integrated basins in Matte White
- Solid Surface material is 38% polyester resin and 40% aluminum hydroxide powder
- Basin depth is 4 1/2"
- Glass dividers on the top drawer