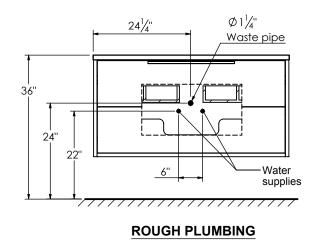

## **ROUGHING-IN DIMENSIONS**

49"
23½"

111½"
25½"

111½"
36"
(suggested)

**FRONT VIEW** 

**SIDE VIEW**