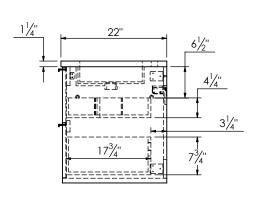

## **ROUGHING-IN DIMENSIONS**

49"
23½"

111½"
25½"

111½"
36"
(suggested)

**FRONT VIEW** 

**SIDE VIEW**