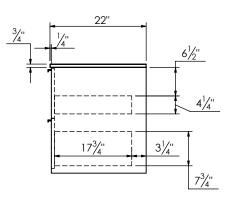

## SPEC SHEET

## PRODUCT DESCRIPTION

- PARKER 49 Vanity with Quartz Stone counter top
- Wall mount cabinet with BLUM mounting hardware
- Cabinet is available in Matte White, Rock gray, Natural Walnut, and Black Elm
- Hardwood plywood construction
- Soft close and full extension drawers
- Glass and wood dividers on the top drawer
- Aluminum hardware available in Matte Black, Brushed Nickel, Polished Chrome, and Brushed Gold finish
- Quartz stone counter top available in White and Calacatta color
- Lotus undermount porcelain basin with square shape in white (with overflow hole)
- Basin depth is 5" (including top thickness)
- Quartz back and side splash are optional



## ROUGHING-IN DIMENSIONS











SIDE VIEW