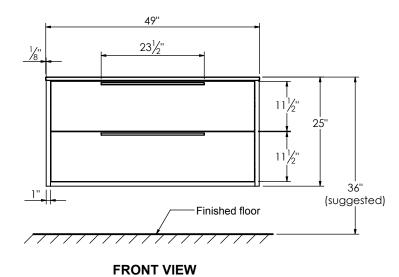

## SPEC SHEET

## PRODUCT DESCRIPTION

- PARKER 49 Vanity with Quartz Stone counter top
- Wall mount cabinet with BLUM mounting hardware
- Cabinet is available in Matte White, Rock gray, Natural Walnut, and Black Elm
- Hardwood plywood construction
- Soft close and full extension drawers
- Glass and wood dividers on the top drawer
- Aluminum hardware available in Matte Black, Brushed Nickel, Polished Chrome, and Brushed Gold finish
- Quartz stone counter top available in White and Calacatta color
- Lotus undermount porcelain basin with square shape in white (with overflow hole)
- Basin depth is 5" (including top thickness)
- Quartz back and side splash are optional



## ROUGHING-IN DIMENSIONS











SIDE VIEW