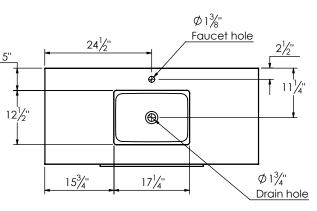

## SPEC SHEET

## PRODUCT DESCRIPTION

- PARKER 49 Vanity with Quartz Stone counter top
- Wall mount cabinet with BLUM mounting hardware
- Cabinet is available in Matte White, Rock gray, Natural Walnut, and Black Elm
- Hardwood plywood construction
- Soft close and full extension drawers
- Glass and wood dividers on the top drawer
- Aluminum hardware available in Matte Black, Brushed Nickel, Polished Chrome, and Brushed Gold finish
- Quartz stone counter top available in White and Calacatta color
- Lotus undermount porcelain basin with square shape in white (with overflow hole)
- Basin depth is 5" (including top thickness)
- Quartz back and side splash are optional



## ROUGHING-IN DIMENSIONS











SIDE VIEW