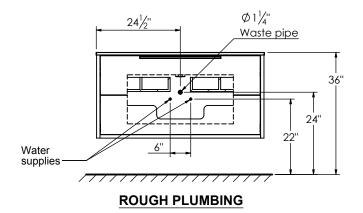

## SPEC SHEET

## PRODUCT DESCRIPTION

- PARKER 49 Vanity with Quartz Stone counter top
- Wall mount cabinet with BLUM mounting hardware
- Cabinet is available in Matte White, Rock gray, Natural Walnut, and Black Elm
- Hardwood plywood construction
- Soft close and full extension drawers
- Glass and wood dividers on the top drawer
- Aluminum hardware available in Matte Black, Brushed Nickel, Polished Chrome, and Brushed Gold finish
- Quartz stone counter top available in White and Calacatta color
- Lotus undermount porcelain basin with square shape in white (with overflow hole)
- Basin depth is 5" (including top thickness)
- Quartz back and side splash are optional



## ROUGHING-IN DIMENSIONS











SIDE VIEW