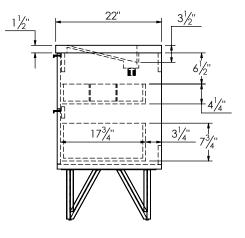

urface counter top

- Wall mount cabinet with BLUM mounting hardware

- Cabinet is available in Matte White, Rock gray, Natural Walnut, and Black  $\operatorname{Elm}$ 

- Hardwood plywood construction
- Glass dividers on the top drawer
- Soft close and full extension drawers

- Aluminum hardware available in matt black, brushed nickel, polished chrome, and brushed gold finish

- Solid Surface counter top with integrated basin and infinity drains in Matt White or Stone Gray

- Solid Surface material is 38% polyester resin and 40% aluminum hydroxide powder

- Drain assembly and 10" drain tail included
- Basin depth is 3 1/2"

- V shaped metal legs available in matt black, brushed nickel, polished chrome, and brushed gold finish

## **ROUGHING-IN DIMENSIONS**











**ROUGH PLUMBING** 



FRONT VIEW