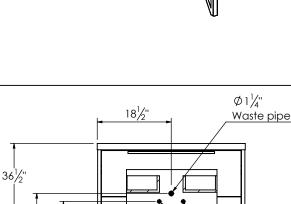

- Solid Surface counter top with integrated basin and infinity drains in Matt White or Stone Gray

- Solid Surface material is 38% polyester resin and 40% aluminum hydroxide powder

- Drain assembly and 10" drain tail included
- Basin depth is 3 1/2"

## **ROUGHING-IN DIMENSIONS**

**ROUGH PLUMBING** 

FRONT VIEW