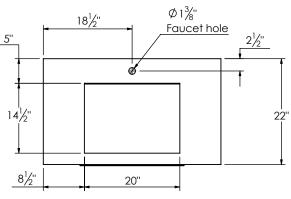

- Solid Surface counter top with integrated basin and infinity drains in Matt White or Stone Gray

- Solid Surface material is 38% polyester resin and 40% aluminum hydroxide powder

- Drain assembly and 10" drain tail included
- Basin depth is 3 1/2"

## **ROUGHING-IN DIMENSIONS**

**ROUGH PLUMBING** 

FRONT VIEW