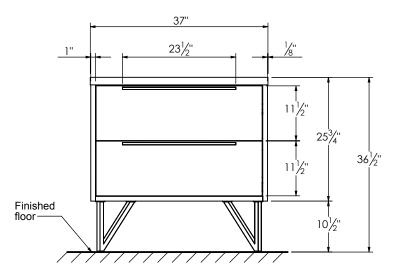

## SPEC SHEET

- PARKER 37 bathroom vanity with Infinity integrated Solid Surface counter top

- Wall mount cabinet with BLUM mounting hardware

- Cabinet is available in Matte White, Rock gray, Natural Walnut, and Black  $\operatorname{Elm}$ 

- Hardwood plywood construction
- Glass dividers on the top drawer
- Soft close and full extension drawers

- Aluminum hardware available in matt black, brushed nickel, polished chrome, and brushed gold finish

- V shaped metal legs available in matt black, brushed nickel, polished chrome, and brushed gold finish