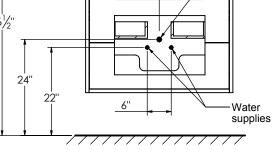

- Solid Surface counter top with integrated basin and infinity drains in Matt White or Stone Gray

- Solid Surface material is 38% polyester resin and 40% aluminum hydroxide powder

- Drain assembly and 10" drain tail included
- Basin depth is 3 1/2"

## **ROUGHING-IN DIMENSIONS**

**ROUGH PLUMBING** 

FRONT VIEW