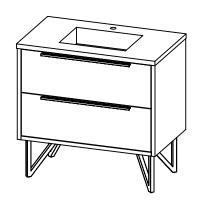

## PRODUCT DESCRIPTION

- PARKER 37 Single Basin with integrated Solid Surface counter top
- Wall mount cabinet with BLUM mounting hardware
- Cabinet is available in Matte White, Rock gray, Natural Walnut, and Black Elm
- Hardwood plywood construction
- Soft close and full extension drawers
- Aluminum hardware available in matt black, brushed nickel, polished chrome, and brushed gold finish
- Solid Surface counter top with integrated basins in Matte White
- Solid Surface material is 38% polyester resin and 60% aluminum hydroxide powder
- Basin depth is 4 1/2"
- V shaped legs available in matt black, brushed nickel, polished chrome, and brushed gold finish
- Back and side splash are optional