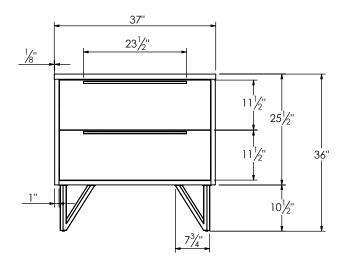

## PRODUCT DESCRIPTION

- PARKER 37 Single Basin with integrated Solid Surface counter top
- Wall mount cabinet with BLUM mounting hardware
- Cabinet is available in Matte White, Rock gray, Natural Walnut, and Black Elm
- Hardwood plywood construction
- Soft close and full extension drawers
- Aluminum hardware available in matt black, brushed nickel, polished chrome, and brushed gold finish
- Solid Surface counter top with integrated basins in Matte White
- Solid Surface material is 38% polyester resin and 60% aluminum hydroxide powder
- Basin depth is 4 1/2"
- V shaped legs available in matt black, brushed nickel, polished chrome, and brushed gold finish
- Back and side splash are optional