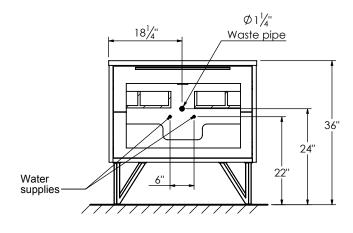

## SPEC SHEET

## PRODUCT DESCRIPTION

- PARKER 37 Single Basin with integrated Solid Surface counter top
- Wall mount cabinet with BLUM mounting hardware
- Cabinet is available in Matte White, Rock gray, Natural Walnut, and Black Elm
- Hardwood plywood construction
- Soft close and full extension drawers
- Aluminum hardware available in matt black, brushed nickel, polished chrome, and brushed gold finish
- Solid Surface counter top with integrated basins in Matte White
- Solid Surface material is 38% polyester resin and 60% aluminum hydroxide powder
- Basin depth is 4 1/2"
- V shaped legs available in matt black, brushed nickel, polished chrome, and brushed gold finish
- Back and side splash are optional



## ROUGHING-IN DIMENSIONS



**TOP VIEW** 



**ROUGH PLUMBING**