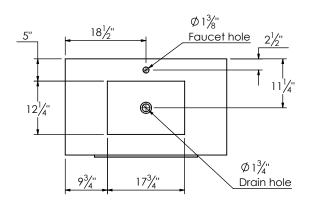

## SPEC SHEET

## PRODUCT DESCRIPTION

- PARKER 37 Single Basin with integrated Solid Surface counter top
- Wall mount cabinet with BLUM mounting hardware
- Cabinet is available in Matte White, Rock gray, Natural Walnut, and Black Elm
- Hardwood plywood construction
- Soft close and full extension drawers
- Aluminum hardware available in matt black, brushed nickel, polished chrome, and brushed gold finish
- Solid Surface counter top with integrated basins in Matte White
- Solid Surface material is 38% polyester resin and 60% aluminum hydroxide powder
- Basin depth is 4 1/2"
- V shaped legs available in matt black, brushed nickel, polished chrome, and brushed gold finish
- Back and side splash are optional



## ROUGHING-IN DIMENSIONS



**TOP VIEW** 



**ROUGH PLUMBING**