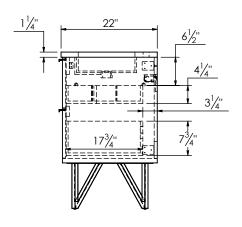

## SPEC SHEET

## PRODUCT DESCRIPTION

- PARKER 37 Single Basin with integrated Solid Surface counter top
- Wall mount cabinet with BLUM mounting hardware
- Cabinet is available in Matte White, Rock gray, Natural Walnut, and Black Elm
- Hardwood plywood construction
- Soft close and full extension drawers
- Aluminum hardware available in matt black, brushed nickel, polished chrome, and brushed gold finish
- Solid Surface counter top with integrated basins in Matte White
- Solid Surface material is 38% polyester resin and 60% aluminum hydroxide powder
- Basin depth is 4 1/2"
- V shaped legs available in matt black, brushed nickel, polished chrome, and brushed gold finish
- Back and side splash are optional



## ROUGHING-IN DIMENSIONS



**TOP VIEW** 



**ROUGH PLUMBING**