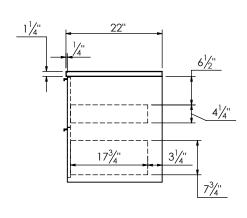

## SPEC SHEET

## PRODUCT DESCRIPTION

- PARKER 37 Vanity with 3cm Quartz Stone counter top
- Wall mount cabinet with BLUM mounting hardware
- Cabinet is available in Matte White, Rock gray, Natural Walnut, Brushed White Oak, and Black Elm
- Hardwood plywood construction
- Soft close and full extension drawers
- Glass and wood dividers on the top drawer
- Aluminum hardware available in Matte Black, Brushed Nickel, Polished Chrome, and Brushed Gold finish
- Quartz stone counter top available in White and Alabaster color
- Lotus undermount porcelain basin with square shape in white (with overflow hole)
- Basin depth is 5" (including top thickness)
- Quartz back and side splash are optional



## **ROUGHING-IN DIMENSIONS**









**SIDE VIEW**