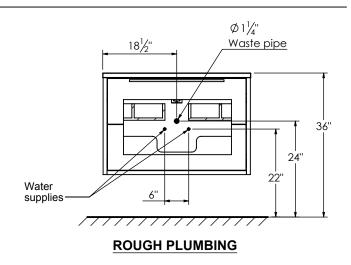

## SPEC SHEET

## PRODUCT DESCRIPTION

- PARKER 37 Vanity with 3cm Quartz Stone counter top
- Wall mount cabinet with BLUM mounting hardware
- Cabinet is available in Matte White, Rock gray, Natural Walnut, Brushed White Oak, and Black Elm
- Hardwood plywood construction
- Soft close and full extension drawers
- Glass and wood dividers on the top drawer
- Aluminum hardware available in Matte Black, Brushed Nickel, Polished Chrome, and Brushed Gold finish
- Quartz stone counter top available in White and Alabaster color
- Lotus undermount porcelain basin with square shape in white (with overflow hole)
- Basin depth is 5" (including top thickness)
- Quartz back and side splash are optional



## **ROUGHING-IN DIMENSIONS**









**SIDE VIEW**