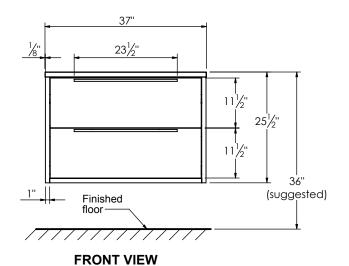

## SPEC SHEET

## PRODUCT DESCRIPTION

- PARKER 37 Vanity with 3cm Quartz Stone counter top
- Wall mount cabinet with BLUM mounting hardware
- Cabinet is available in Matte White, Rock gray, Natural Walnut, Brushed White Oak, and Black Elm
- Hardwood plywood construction
- Soft close and full extension drawers
- Glass and wood dividers on the top drawer
- Aluminum hardware available in Matte Black, Brushed Nickel, Polished Chrome, and Brushed Gold finish
- Quartz stone counter top available in White and Alabaster color
- Lotus undermount porcelain basin with square shape in white (with overflow hole)
- Basin depth is 5" (including top thickness)
- Quartz back and side splash are optional



## **ROUGHING-IN DIMENSIONS**









**SIDE VIEW**