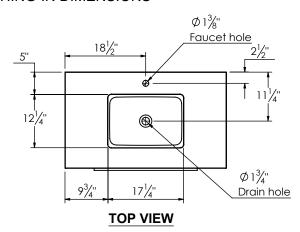

## SPEC SHEET

## PRODUCT DESCRIPTION

- PARKER 37 Vanity with 3cm Quartz Stone counter top
- Wall mount cabinet with BLUM mounting hardware
- Cabinet is available in Matte White, Rock gray, Natural Walnut, Brushed White Oak, and Black Elm
- Hardwood plywood construction
- Soft close and full extension drawers
- Glass and wood dividers on the top drawer
- Aluminum hardware available in Matte Black, Brushed Nickel, Polished Chrome, and Brushed Gold finish
- Quartz stone counter top available in White and Alabaster color
- Lotus undermount porcelain basin with square shape in white (with overflow hole)
- Basin depth is 5" (including top thickness)
- Quartz back and side splash are optional



## **ROUGHING-IN DIMENSIONS**









**SIDE VIEW**