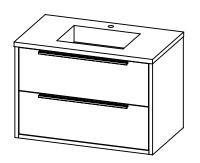

## PRODUCT DESCRIPTION

- PARKER 37 Single Basin with integrated Solid Surface counter top
- Wall mount cabinet with BLUM mounting hardware
- Cabinet is available in Matte White, Rock gray, Natural Walnut, and Black Elm
- Hardwood plywood construction
- Soft close and full extension drawers
- Aluminum hardware available in matt black, brushed nickel, polished chrome, and brushed gold finish
- Solid Surface counter top with integrated basins in Matte White
- Solid Surface material is 38% polyester resin and 60% aluminum hydroxide powder
- Basin depth is 4 1/2"
- Back and side splash are optional