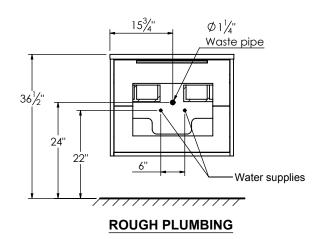

ty with Infinity integrated Solid Surface counter top
- Wall mount cabinet with BLUM mounting hardware
- Cabinet is available in Matte White, Rock gray, Natural Walnut, and Black Elm
- Hardwood plywood construction
- Glass dividers on the top drawer
- Soft close and full extension drawers
- Aluminum hardware available in matt black, brushed nickel, polished chrome, and brushed gold finish
- Solid Surface counter top with integrated basin and infinity drains in Matt White or Stone Gray
- Solid Surface material is 38% polyester resin and 40% aluminum hydroxide powder
- Drain assembly and 10" drain tail included
- Basin depth is 3 1/2"
- V shaped metal legs available in matt black, brushed nickel, polished chrome, and brushed gold finish



## **ROUGHING-IN DIMENSIONS**



## **TOP VIEW**







FRONT VIEW SIDE VIEW