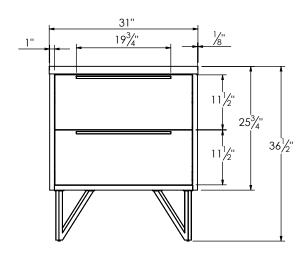

nity with Infinity integrated Solid Surface counter top
- Wall mount cabinet with BLUM mounting hardware
- Cabinet is available in Matte White, Rock gray, Natural Walnut, and Black Elm
- Hardwood plywood construction
- Glass dividers on the top drawer
- Soft close and full extension drawers
- Aluminum hardware available in matt black, brushed nickel, polished chrome, and brushed gold finish
- Solid Surface counter top with integrated basin and infinity drains in Matt White or Stone Gray
- Solid Surface material is 38% polyester resin and 40% aluminum hydroxide powder
- Drain assembly and 10" drain tail included
- Basin depth is 3 1/2"
- V shaped metal legs available in matt black, brushed nickel, polished chrome, and brushed gold finish



## **ROUGHING-IN DIMENSIONS**



## **TOP VIEW**







FRONT VIEW SIDE VIEW