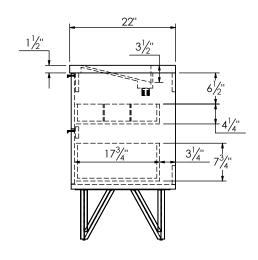

with Infinity integrated Solid Surface counter top
- Wall mount cabinet with BLUM mounting hardware
- Cabinet is available in Matte White, Rock gray, Natural Walnut, and Black Elm
- Hardwood plywood construction
- Glass dividers on the top drawer
- Soft close and full extension drawers
- Aluminum hardware available in matt black, brushed nickel, polished chrome, and brushed gold finish
- Solid Surface counter top with integrated basin and infinity drains in Matt White or Stone Gray
- Solid Surface material is 38% polyester resin and 40% aluminum hydroxide powder
- Drain assembly and 10" drain tail included
- Basin depth is 3 1/2"
- V shaped metal legs available in matt black, brushed nickel, polished chrome, and brushed gold finish



## **ROUGHING-IN DIMENSIONS**



## **TOP VIEW**







FRONT VIEW SIDE VIEW