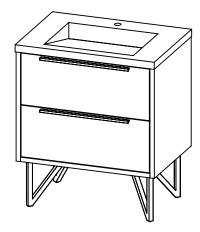

## PRODUCT DESCRIPTION

- PARKER 31 bathroom vanity with Infinity integrated Solid Surface counter top
- Wall mount cabinet with BLUM mounting hardware
- Cabinet is available in Matte White, Rock gray, Natural Walnut, and Black Elm
- Hardwood plywood construction
- Glass dividers on the top drawer
- Soft close and full extension drawers
- Aluminum hardware available in matt black, brushed nickel, polished chrome, and brushed gold finish
- Solid Surface counter top with integrated basin and infinity drains in Matt White or Stone Gray
- Solid Surface material is 38% polyester resin and 40% aluminum hydroxide powder
- Drain assembly and 10" drain tail included
- Basin depth is 3 1/2"
- V shaped metal legs available in matt black, brushed nickel, polished chrome, and brushed gold finish