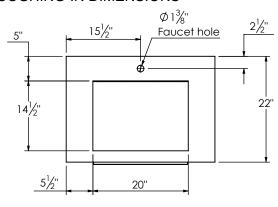

RKER 31 bathroom vanity with Infinity integrated Solid Surface counter top
- Wall mount cabinet with BLUM mounting hardware
- Cabinet is available in Matte White, Rock gray, Natural Walnut, and Black Elm
- Hardwood plywood construction
- Glass dividers on the top drawer
- Soft close and full extension drawers
- Aluminum hardware available in matt black, brushed nickel, polished chrome, and brushed gold finish
- Solid Surface counter top with integrated basin and infinity drains in Matt White or Stone Gray
- Solid Surface material is 38% polyester resin and 40% aluminum hydroxide powder
- Drain assembly and 10" drain tail included
- Basin depth is 3 1/2"
- V shaped metal legs available in matt black, brushed nickel, polished chrome, and brushed gold finish



## **ROUGHING-IN DIMENSIONS**



## **TOP VIEW**







FRONT VIEW SIDE VIEW