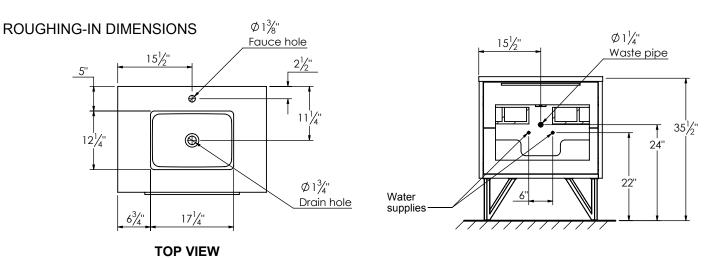

M mounting hardware

- V shaped legs available in matt black, brushed nickel, polished chrome, and brushed gold finish

- Cabinet is available in Matte White, Rock gray, Natural Walnut, and Black  $\operatorname{Elm}$ 

- Hardwood plywood construction

- Soft close and full extension drawers
- Glass and wood dividers on the top drawer

- Aluminum hardware available in Matte Black, Brushed Nickel, Polished Chrome, and Brushed Gold finish

- 3cm thick Quartz stone counter top available in White and Alabaster color

- Lotus undermount porcelain basin with square shape in white (with overflow hole)

31"

193/"

**FRONT VIEW** 

111/2

11%

7<sup>3</sup>/"

25<sup>1</sup>/5"

10 1/2

36

1/... /8

1"

- Basin depth is 5.5" (including top thickness)
- Quartz back and side splash are optional





## **ROUGH PLUMBING**



SIDE VIEW