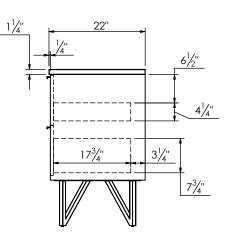

31"

193/"

**FRONT VIEW** 

111/2

11%

7<sup>3</sup>/"

25<sup>1</sup>/5"

10 1/2

36

1/... /8

1"

- Basin depth is 5.5" (including top thickness)
- Quartz back and side splash are optional