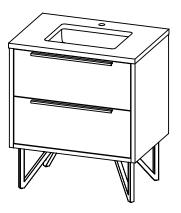

## PRODUCT DESCRIPTION

- PARKER 31 Vanity with Quartz Stone counter top

- Wall mount cabinet with BLUM mounting hardware

- V shaped legs available in matt black, brushed nickel, polished chrome, and brushed gold finish

- Cabinet is available in Matte White, Rock gray, Natural Walnut, and Black  $\operatorname{Elm}$ 

- Hardwood plywood construction

- Soft close and full extension drawers
- Glass and wood dividers on the top drawer

- Aluminum hardware available in Matte Black, Brushed Nickel, Polished Chrome, and Brushed Gold finish

- 3cm thick Quartz stone counter top available in White and Alabaster color

- Lotus undermount porcelain basin with square shape in white (with overflow hole)