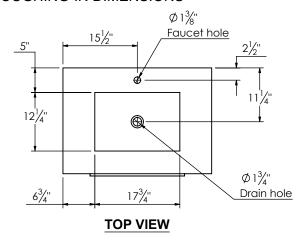

## **SPEC SHEET**

## PRODUCT DESCRIPTION

- PARKER 31 Single Basin with integrated Solid Surface counter top
- Wall mount cabinet with BLUM mounting hardware
- Cabinet is available in Matte White, Rock gray, Natural Walnut, and Black Elm
- Hardwood plywood construction
- Soft close and full extension drawers
- Aluminum hardware available in matt black, brushed nickel, polished chrome, and brushed gold finish
- Solid Surface counter top with integrated basins in Matte White
- Solid Surface material is 38% polyester resin and 60% aluminum hydroxide powder
- Basin depth is 4 1/2"
- V shaped legs available in matt black, brushed nickel, polished chrome, and brushed gold finish
- Back and side splash are optional



## **ROUGHING-IN DIMENSIONS**









**SIDE VIEW**