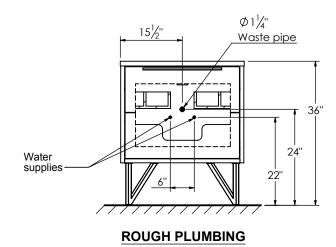

## **SPEC SHEET**

## PRODUCT DESCRIPTION

- PARKER 31 Single Basin with integrated Solid Surface counter top
- Wall mount cabinet with BLUM mounting hardware
- Cabinet is available in Matte White, Rock gray, Natural Walnut, and Black Elm
- Hardwood plywood construction
- Soft close and full extension drawers
- Aluminum hardware available in matt black, brushed nickel, polished chrome, and brushed gold finish
- Solid Surface counter top with integrated basins in Matte White
- Solid Surface material is 38% polyester resin and 60% aluminum hydroxide powder
- Basin depth is 4 1/2"
- V shaped legs available in matt black, brushed nickel, polished chrome, and brushed gold finish
- Back and side splash are optional



## **ROUGHING-IN DIMENSIONS**









**SIDE VIEW**