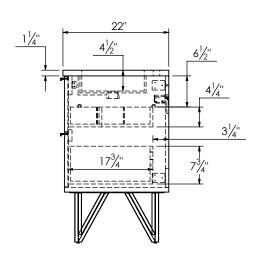

## **SPEC SHEET**

## PRODUCT DESCRIPTION

- PARKER 31 Single Basin with integrated Solid Surface counter top
- Wall mount cabinet with BLUM mounting hardware
- Cabinet is available in Matte White, Rock gray, Natural Walnut, and Black Elm
- Hardwood plywood construction
- Soft close and full extension drawers
- Aluminum hardware available in matt black, brushed nickel, polished chrome, and brushed gold finish
- Solid Surface counter top with integrated basins in Matte White
- Solid Surface material is 38% polyester resin and 60% aluminum hydroxide powder
- Basin depth is 4 1/2"
- V shaped legs available in matt black, brushed nickel, polished chrome, and brushed gold finish
- Back and side splash are optional



## **ROUGHING-IN DIMENSIONS**









**SIDE VIEW**