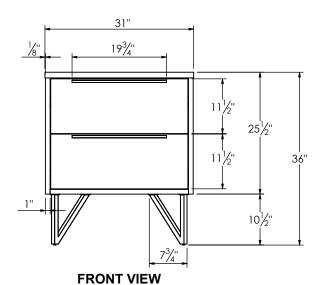

## PRODUCT DESCRIPTION

- PARKER 31 Single Basin with integrated Solid Surface counter top
- Wall mount cabinet with BLUM mounting hardware
- Cabinet is available in Matte White, Rock gray, Natural Walnut, and Black Elm
- Hardwood plywood construction
- Soft close and full extension drawers
- Aluminum hardware available in matt black, brushed nickel, polished chrome, and brushed gold finish
- Solid Surface counter top with integrated basins in Matte White
- Solid Surface material is 38% polyester resin and 60% aluminum hydroxide powder
- Basin depth is 4 1/2"
- V shaped legs available in matt black, brushed nickel, polished chrome, and brushed gold finish
- Back and side splash are optional