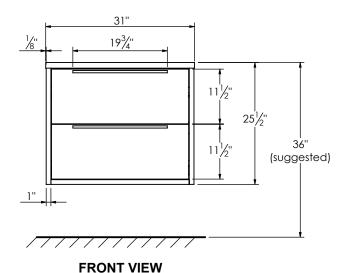

## SPEC SHEET

## PRODUCT DESCRIPTION

- PARKER 31 Vanity with Quartz Stone counter top
- Wall mount cabinet with BLUM mounting hardware
- Cabinet is available in Matte White, Rock gray, Natural Walnut, and Black Elm
- Hardwood plywood construction
- Soft close and full extension drawers
- Glass and wood dividers on the top drawer
- Aluminum hardware available in Matte Black, Brushed Nickel, Polished Chrome, and Brushed Gold finish
- 3cm thick Quartz stone counter top available in White and Alabaster color
- Lotus undermount porcelain basin with square shape in white (with overflow hole)
- Basin depth is 5.5" (including top thickness)
- Quartz back and side splash are optional







**ROUGH PLUMBING** 





**SIDE VIEW**