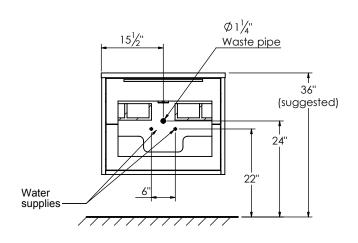

## SPEC SHEET

## PRODUCT DESCRIPTION

- PARKER 31 Vanity with Quartz Stone counter top
- Wall mount cabinet with BLUM mounting hardware
- Cabinet is available in Matte White, Rock gray, Natural Walnut, and Black Elm
- Hardwood plywood construction
- Soft close and full extension drawers
- Glass and wood dividers on the top drawer
- Aluminum hardware available in Matte Black, Brushed Nickel, Polished Chrome, and Brushed Gold finish
- 3cm thick Quartz stone counter top available in White and Alabaster color
- Lotus undermount porcelain basin with square shape in white (with overflow hole)
- Basin depth is 5.5" (including top thickness)
- Quartz back and side splash are optional







**ROUGH PLUMBING** 





**SIDE VIEW**