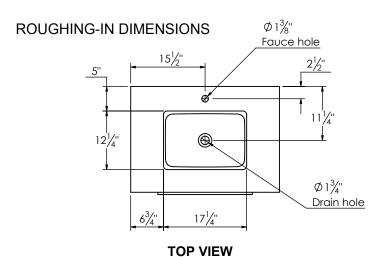

## SPEC SHEET

## PRODUCT DESCRIPTION

- PARKER 31 Vanity with Quartz Stone counter top
- Wall mount cabinet with BLUM mounting hardware
- Cabinet is available in Matte White, Rock gray, Natural Walnut, and Black Elm
- Hardwood plywood construction
- Soft close and full extension drawers
- Glass and wood dividers on the top drawer
- Aluminum hardware available in Matte Black, Brushed Nickel, Polished Chrome, and Brushed Gold finish
- 3cm thick Quartz stone counter top available in White and Alabaster color
- Lotus undermount porcelain basin with square shape in white (with overflow hole)
- Basin depth is 5.5" (including top thickness)
- Quartz back and side splash are optional







**ROUGH PLUMBING** 





**SIDE VIEW**