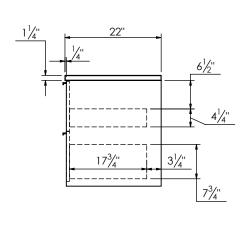

## SPEC SHEET

## PRODUCT DESCRIPTION

- PARKER 31 Vanity with Quartz Stone counter top
- Wall mount cabinet with BLUM mounting hardware
- Cabinet is available in Matte White, Rock gray, Natural Walnut, and Black Elm
- Hardwood plywood construction
- Soft close and full extension drawers
- Glass and wood dividers on the top drawer
- Aluminum hardware available in Matte Black, Brushed Nickel, Polished Chrome, and Brushed Gold finish
- 3cm thick Quartz stone counter top available in White and Alabaster color
- Lotus undermount porcelain basin with square shape in white (with overflow hole)
- Basin depth is 5.5" (including top thickness)
- Quartz back and side splash are optional







**ROUGH PLUMBING** 





**SIDE VIEW**