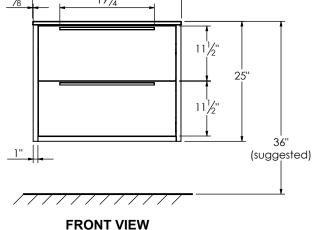

## PRODUCT DESCRIPTION

- PARKER 31 Vanity with Quartz Stone counter top
- Wall mount cabinet with BLUM mounting hardware
- Cabinet is available in Matte White, Rock gray, Natural Walnut, and Black  $\operatorname{Elm}$
- Hardwood plywood construction
- Soft close and full extension drawers
- Glass and wood dividers on the top drawer
- Aluminum hardware available in Matte Black, Brushed Nickel, Polished Chrome, and Brushed Gold finish
- Quartz stone counter top available in White and Calacatta color
- Lotus undermount porcelain basin with square shape in white (with overflow hole)
- Basin depth is 5" (including top thickness)
- Quartz back and side splash are optional