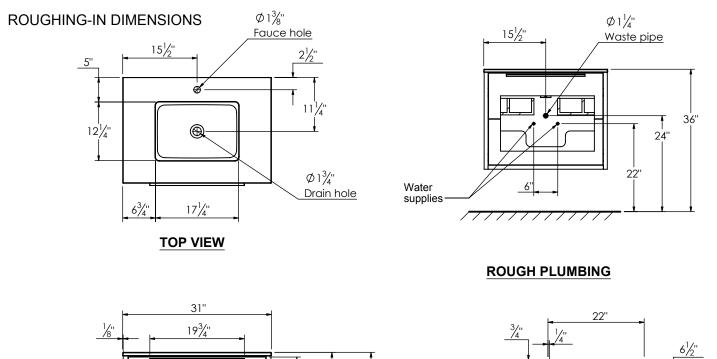

## PRODUCT DESCRIPTION

- PARKER 31 Vanity with Quartz Stone counter top
- Wall mount cabinet with BLUM mounting hardware
- Cabinet is available in Matte White, Rock gray, Natural Walnut, and Black  $\operatorname{Elm}$
- Hardwood plywood construction
- Soft close and full extension drawers
- Glass and wood dividers on the top drawer
- Aluminum hardware available in Matte Black, Brushed Nickel, Polished Chrome, and Brushed Gold finish
- Quartz stone counter top available in White and Calacatta color
- Lotus undermount porcelain basin with square shape in white (with overflow hole)
- Basin depth is 5" (including top thickness)
- Quartz back and side splash are optional