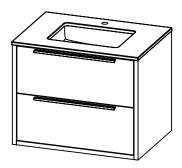

## PRODUCT DESCRIPTION

- PARKER 31 Vanity with Quartz Stone counter top
- Wall mount cabinet with BLUM mounting hardware
- Cabinet is available in Matte White, Rock gray, Natural Walnut, and Black  $\operatorname{Elm}$
- Hardwood plywood construction
- Soft close and full extension drawers
- Glass and wood dividers on the top drawer
- Aluminum hardware available in Matte Black, Brushed Nickel, Polished Chrome, and Brushed Gold finish
- Quartz stone counter top available in White and Calacatta color
- Lotus undermount porcelain basin with square shape in white (with overflow hole)
- Basin depth is 5" (including top thickness)
- Quartz back and side splash are optional