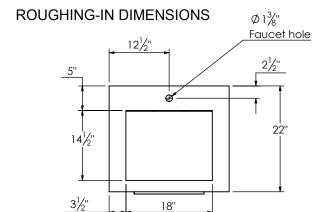

## PRODUCT DESCRIPTION

- PARKER 25 bathroom vanity with Infinity integrated Solid Surface counter top
- Wall mount cabinet with BLUM mounting hardware
- Cabinet is available in Matte White, Rock gray, Natural Walnut, and Black Elm
- Hardwood plywood construction
- Glass dividers on the top drawer
- Soft close and full extension drawers
- Aluminum hardware available in matt black, brushed nickel, polished chrome, and brushed gold finish
- Solid Surface counter top with integrated basin and infinity drains in Matt White or Stone Gray
- Solid Surface material is 38% polyester resin and 40% aluminum hydroxide powder
- Drain assembly and 10" drain tail included
- Basin depth is 3 1/2"
- V shaped metal legs available in matt black, brushed nickel, polished chrome, and brushed gold finish