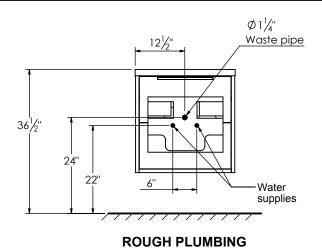

## PRODUCT DESCRIPTION

- PARKER 25 bathroom vanity with Infinity integrated Solid Surface counter top
- Wall mount cabinet with BLUM mounting hardware
- Cabinet is available in Matte White, Rock gray, Natural Walnut, and Black Elm
- Hardwood plywood construction
- Glass dividers on the top drawer
- Soft close and full extension drawers
- Aluminum hardware available in matt black, brushed nickel, polished chrome, and brushed gold finish
- Solid Surface counter top with integrated basin and infinity drains in Matt White or Stone Gray
- Solid Surface material is 38% polyester resin and 40% aluminum hydroxide powder
- Drain assembly and 10" drain tail included
- Basin depth is 3 1/2"
- V shaped metal legs available in matt black, brushed nickel, polished chrome, and brushed gold finish