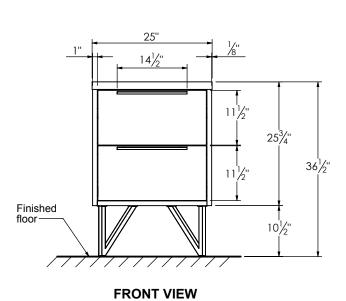

## PRODUCT DESCRIPTION

- PARKER 25 bathroom vanity with Infinity integrated Solid Surface counter top
- Wall mount cabinet with BLUM mounting hardware
- Cabinet is available in Matte White, Rock gray, Natural Walnut, and Black Elm
- Hardwood plywood construction
- Glass dividers on the top drawer
- Soft close and full extension drawers
- Aluminum hardware available in matt black, brushed nickel, polished chrome, and brushed gold finish
- Solid Surface counter top with integrated basin and infinity drains in Matt White or Stone Gray
- Solid Surface material is 38% polyester resin and 40% aluminum hydroxide powder
- Drain assembly and 10" drain tail included
- Basin depth is 3 1/2"
- V shaped metal legs available in matt black, brushed nickel, polished chrome, and brushed gold finish