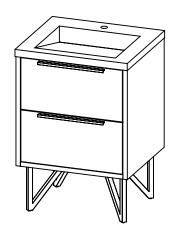

## PRODUCT DESCRIPTION

- PARKER 25 bathroom vanity with Infinity integrated Solid Surface counter top
- Wall mount cabinet with BLUM mounting hardware
- Cabinet is available in Matte White, Rock gray, Natural Walnut, and Black Elm
- Hardwood plywood construction
- Glass dividers on the top drawer
- Soft close and full extension drawers
- Aluminum hardware available in matt black, brushed nickel, polished chrome, and brushed gold finish
- Solid Surface counter top with integrated basin and infinity drains in Matt White or Stone Gray
- Solid Surface material is 38% polyester resin and 40% aluminum hydroxide powder
- Drain assembly and 10" drain tail included
- Basin depth is 3 1/2"
- V shaped metal legs available in matt black, brushed nickel, polished chrome, and brushed gold finish