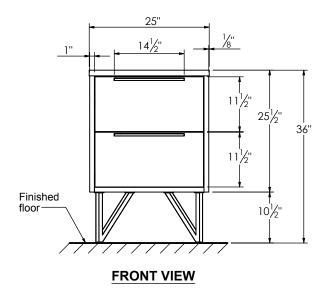

ODUCT DESCRIPTION

## SPEC SHEET

- PARKER 25 bathroom vanity with rectangular integrated Solid Surface counter top

- Wall mount cabinet with BLUM mounting hardware

- Cabinet is available in Matte White, Rock gray, Natural Walnut, and Black Elm

- Hardwood plywood construction
- Glass dividers on the top drawer
- Soft close and full extension drawers

- Aluminum hardware available in matt black, brushed nickel, polished chrome, and brushed gold finish

- Solid Surface counter top with integrated basin in Matt White or Slate Gray

- Solid Surface material is 38% polyester resin and 60% aluminum hydroxide powder

- Overflow hole
- Basin depth is 4 1/2"

- V shaped metal legs available in matt black, brushed nickel, polished chrome, and brushed gold finish

## **ROUGHING-IN DIMENSIONS**









ROUGH PLUMBING



SIDE VIEW