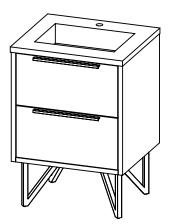

## SPEC SHEET

- PARKER 25 bathroom vanity with rectangular integrated Solid Surface counter top

- Wall mount cabinet with BLUM mounting hardware

- Cabinet is available in Matte White, Rock gray, Natural Walnut, and Black Elm

- Hardwood plywood construction
- Glass dividers on the top drawer
- Soft close and full extension drawers

- Aluminum hardware available in matt black, brushed nickel, polished chrome, and brushed gold finish

- Solid Surface counter top with integrated basin in Matt White or Slate Gray

- Solid Surface material is 38% polyester resin and 60% aluminum hydroxide powder

- Overflow hole
- Basin depth is 4 1/2"

- V shaped metal legs available in matt black, brushed nickel, polished chrome, and brushed gold finish