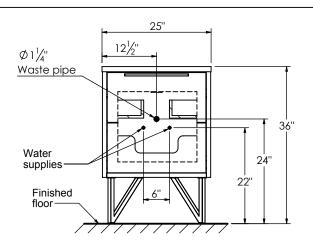

T DESCRIPTION

## SPEC SHEET

- PARKER 25 bathroom vanity with rectangular integrated Solid Surface counter top

- Wall mount cabinet with BLUM mounting hardware

- Cabinet is available in Matte White, Rock gray, Natural Walnut, and Black Elm

- Hardwood plywood construction
- Glass dividers on the top drawer
- Soft close and full extension drawers

- Aluminum hardware available in matt black, brushed nickel, polished chrome, and brushed gold finish

- Solid Surface counter top with integrated basin in Matt White or Slate Gray

- Solid Surface material is 38% polyester resin and 60% aluminum hydroxide powder

- Overflow hole
- Basin depth is 4 1/2"

- V shaped metal legs available in matt black, brushed nickel, polished chrome, and brushed gold finish

## **ROUGHING-IN DIMENSIONS**









ROUGH PLUMBING



SIDE VIEW