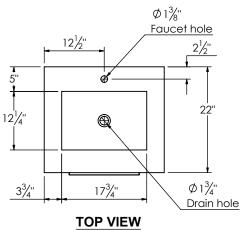

PRODUCT DESCRIPTION

## SPEC SHEET

- PARKER 25 bathroom vanity with rectangular integrated Solid Surface counter top

- Wall mount cabinet with BLUM mounting hardware

- Cabinet is available in Matte White, Rock gray, Natural Walnut, and Black Elm

- Hardwood plywood construction
- Glass dividers on the top drawer
- Soft close and full extension drawers

- Aluminum hardware available in matt black, brushed nickel, polished chrome, and brushed gold finish

- Solid Surface counter top with integrated basin in Matt White or Slate Gray

- Solid Surface material is 38% polyester resin and 60% aluminum hydroxide powder

- Overflow hole
- Basin depth is 4 1/2"

- V shaped metal legs available in matt black, brushed nickel, polished chrome, and brushed gold finish

## **ROUGHING-IN DIMENSIONS**









ROUGH PLUMBING



SIDE VIEW