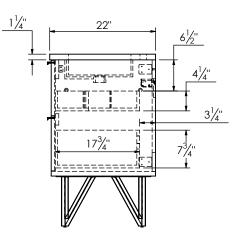

SPEC SHEET

- PARKER 25 bathroom vanity with rectangular integrated Solid Surface counter top

- Wall mount cabinet with BLUM mounting hardware

- Cabinet is available in Matte White, Rock gray, Natural Walnut, and Black Elm

- Hardwood plywood construction
- Glass dividers on the top drawer
- Soft close and full extension drawers

- Aluminum hardware available in matt black, brushed nickel, polished chrome, and brushed gold finish

- Solid Surface counter top with integrated basin in Matt White or Slate Gray

- Solid Surface material is 38% polyester resin and 60% aluminum hydroxide powder

- Overflow hole
- Basin depth is 4 1/2"

- V shaped metal legs available in matt black, brushed nickel, polished chrome, and brushed gold finish

## **ROUGHING-IN DIMENSIONS**









ROUGH PLUMBING



SIDE VIEW