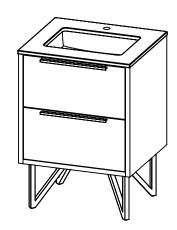

## PRODUCT DESCRIPTION

- PARKER 25 Single Basin with Quartz Stone counter top
- Wall mount cabinet with BLUM mounting hardware
- V shaped legs available in matt black, brushed nickel, polished chrome, and brushed gold finish
- Cabinet is available in Matte White, Rock gray, Natural Walnut, and Black Elm
- Hardwood plywood construction
- Soft close and full extension drawers
- Glass and wood dividers on the top drawer
- Aluminum hardware available in Matte Black, Brushed Nickel, Polished Chrome, and Brushed Gold finish
- Quartz stone counter top available in White and Calacatta color
- Lotus undermount porcelain basin with square shape in white (with overflow hole)
- Basin depth is 5" (including top thickness)
- Quartz back and side splash are optional