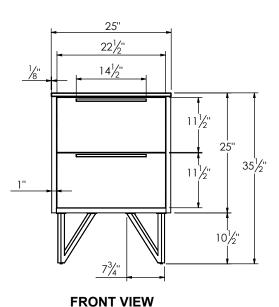

## PRODUCT DESCRIPTION

- PARKER 25 Single Basin with Quartz Stone counter top
- Wall mount cabinet with BLUM mounting hardware
- V shaped legs available in matt black, brushed nickel, polished chrome, and brushed gold finish
- Cabinet is available in Matte White, Rock gray, Natural Walnut, and Black Elm
- Hardwood plywood construction
- Soft close and full extension drawers
- Glass and wood dividers on the top drawer
- Aluminum hardware available in Matte Black, Brushed Nickel, Polished Chrome, and Brushed Gold finish
- Quartz stone counter top available in White and Calacatta color
- Lotus undermount porcelain basin with square shape in white (with overflow hole)
- Basin depth is 5" (including top thickness)
- Quartz back and side splash are optional