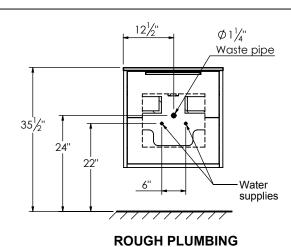

# PRODUCT DESCRIPTION

- PARKER 25 Single Basin with Quartz Stone counter top
- Wall mount cabinet with BLUM mounting hardware
- V shaped legs available in matt black, brushed nickel, polished chrome, and brushed gold finish
- Cabinet is available in Matte White, Rock gray, Natural Walnut, and Black Elm
- Hardwood plywood construction
- Soft close and full extension drawers
- Glass and wood dividers on the top drawer
- Aluminum hardware available in Matte Black, Brushed Nickel, Polished Chrome, and Brushed Gold finish
- Quartz stone counter top available in White and Calacatta color
- Lotus undermount porcelain basin with square shape in white (with overflow hole)
- Basin depth is 5" (including top thickness)
- Quartz back and side splash are optional



## **ROUGHING-IN DIMENSIONS**









SIDE VIEW