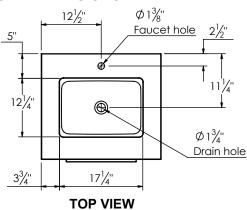

## PRODUCT DESCRIPTION

- PARKER 25 Single Basin with Quartz Stone counter top
- Wall mount cabinet with BLUM mounting hardware
- V shaped legs available in matt black, brushed nickel, polished chrome, and brushed gold finish
- Cabinet is available in Matte White, Rock gray, Natural Walnut, and Black Elm
- Hardwood plywood construction
- Soft close and full extension drawers
- Glass and wood dividers on the top drawer
- Aluminum hardware available in Matte Black, Brushed Nickel, Polished Chrome, and Brushed Gold finish
- Quartz stone counter top available in White and Calacatta color
- Lotus undermount porcelain basin with square shape in white (with overflow hole)
- Basin depth is 5" (including top thickness)
- Quartz back and side splash are optional