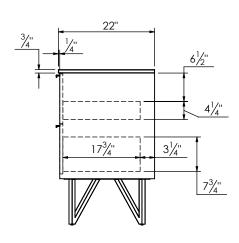

PRODUCT DESCRIPTION

- PARKER 25 Single Basin with Quartz Stone counter top
- Wall mount cabinet with BLUM mounting hardware
- V shaped legs available in matt black, brushed nickel, polished chrome, and brushed gold finish
- Cabinet is available in Matte White, Rock gray, Natural Walnut, and Black Elm
- Hardwood plywood construction
- Soft close and full extension drawers
- Glass and wood dividers on the top drawer
- Aluminum hardware available in Matte Black, Brushed Nickel, Polished Chrome, and Brushed Gold finish
- Quartz stone counter top available in White and Calacatta color
- Lotus undermount porcelain basin with square shape in white (with overflow hole)
- Basin depth is 5" (including top thickness)
- Quartz back and side splash are optional



## **ROUGHING-IN DIMENSIONS**









SIDE VIEW