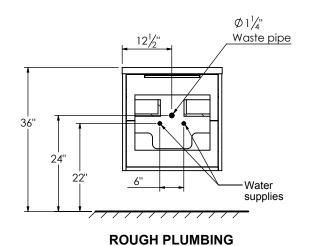

## PRODUCT DESCRIPTION

## SPEC SHEET

- PARKER 25 bathroom vanity with Infinity integrated Solid Surface counter top
- Wall mount cabinet with BLUM mounting hardware
- Cabinet is available in Matte White, Rock gray, Natural Walnut, and Black Elm
- Hardwood plywood construction
- Glass dividers on the top drawer
- Soft close and full extension drawers
- Aluminum hardware available in matt black, brushed nickel, polished chrome, and brushed gold finish
- Solid Surface counter top with integrated basin and infinity drains in Matt White or Stone Gray
- Solid Surface material is 38% polyester resin and 40% aluminum hydroxide powder
- Drain assembly and 10" drain tail included
- Basin depth is 3 1/2"







**FRONT VIEW** 





SIDE VIEW