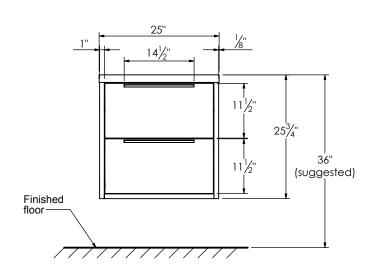

## PRODUCT DESCRIPTION

## SPEC SHEET

- PARKER 25 bathroom vanity with Infinity integrated Solid Surface counter top
- Wall mount cabinet with BLUM mounting hardware
- Cabinet is available in Matte White, Rock gray, Natural Walnut, and Black Elm
- Hardwood plywood construction
- Glass dividers on the top drawer
- Soft close and full extension drawers
- Aluminum hardware available in matt black, brushed nickel, polished chrome, and brushed gold finish
- Solid Surface counter top with integrated basin and infinity drains in Matt White or Stone Gray
- Solid Surface material is 38% polyester resin and 40% aluminum hydroxide powder
- Drain assembly and 10" drain tail included
- Basin depth is 3 1/2"







**FRONT VIEW** 





SIDE VIEW