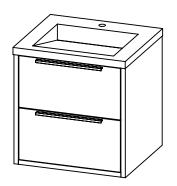

## SPEC SHEET

- PARKER 25 bathroom vanity with Infinity integrated Solid Surface counter top
- Wall mount cabinet with BLUM mounting hardware
- Cabinet is available in Matte White, Rock gray, Natural Walnut, and Black Elm
- Hardwood plywood construction
- Glass dividers on the top drawer
- Soft close and full extension drawers
- Aluminum hardware available in matt black, brushed nickel, polished chrome, and brushed gold finish
- Solid Surface counter top with integrated basin and infinity drains in Matt White or Stone Gray
- Solid Surface material is 38% polyester resin and 40% aluminum hydroxide powder
- Drain assembly and 10" drain tail included
- Basin depth is 3 1/2"