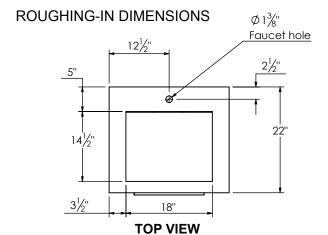

## PRODUCT DESCRIPTION

## SPEC SHEET

- PARKER 25 bathroom vanity with Infinity integrated Solid Surface counter top
- Wall mount cabinet with BLUM mounting hardware
- Cabinet is available in Matte White, Rock gray, Natural Walnut, and Black Elm
- Hardwood plywood construction
- Glass dividers on the top drawer
- Soft close and full extension drawers
- Aluminum hardware available in matt black, brushed nickel, polished chrome, and brushed gold finish
- Solid Surface counter top with integrated basin and infinity drains in Matt White or Stone Gray
- Solid Surface material is 38% polyester resin and 40% aluminum hydroxide powder
- Drain assembly and 10" drain tail included
- Basin depth is 3 1/2"







**FRONT VIEW** 





SIDE VIEW