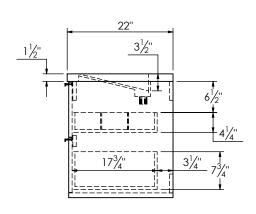

## SPEC SHEET

- PARKER 25 bathroom vanity with Infinity integrated Solid Surface counter top
- Wall mount cabinet with BLUM mounting hardware
- Cabinet is available in Matte White, Rock gray, Natural Walnut, and Black Elm
- Hardwood plywood construction
- Glass dividers on the top drawer
- Soft close and full extension drawers
- Aluminum hardware available in matt black, brushed nickel, polished chrome, and brushed gold finish
- Solid Surface counter top with integrated basin and infinity drains in Matt White or Stone Gray
- Solid Surface material is 38% polyester resin and 40% aluminum hydroxide powder
- Drain assembly and 10" drain tail included
- Basin depth is 3 1/2"

**FRONT VIEW** 

SIDE VIEW