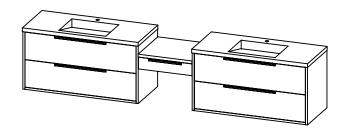

## PRODUCT DESCRIPTION

- PARKER 121 Modular Double Basin with Infinity Solid Surface counter top

- Wall mount cabinet with BLUM mounting hardware

- Cabinet available in Matte White, Rock Grey, Natural Walnut, Brushed White Oak, and Black Elm

- Solid Surface counter top with integrated basins and infinity drains in Matt White

- Drain assembly and 10" drain tail included

- Solid Surface material is 38% polyester resin and 60% aluminum hydroxide powder