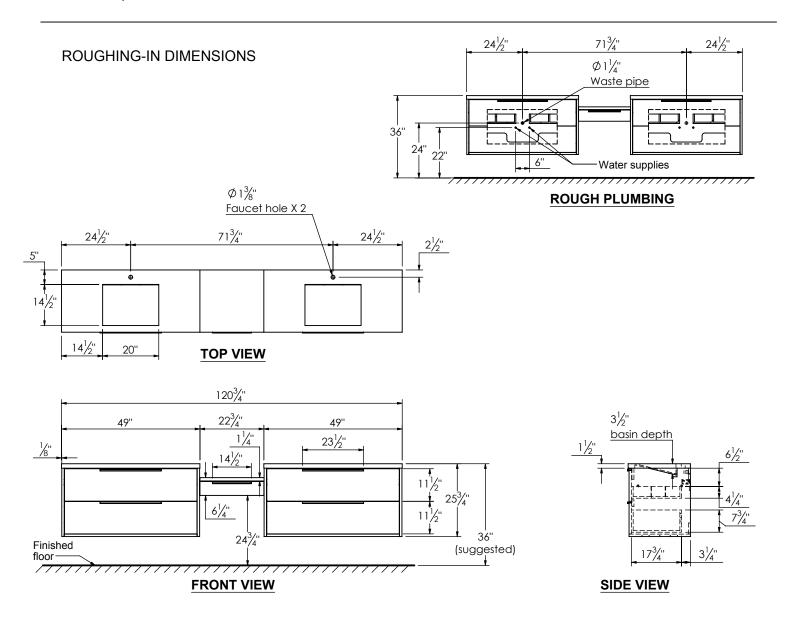

## SPEC SHEET

## PRODUCT DESCRIPTION

- PARKER 121 Modular Double Basin with Infinity Solid Surface counter top

- Wall mount cabinet with BLUM mounting hardware

- Cabinet available in Matte White, Rock Grey, Natural Walnut, Brushed White Oak, and Black Elm

- Hardwood plywood construction with laquer paint, or natural wood veneer

- Soft close and full extension drawers

- Aluminum handles available in Polish Chrome, Brushed Nickel, Matte Black, or Brushed Gold

- Solid Surface counter top with integrated basins and infinity drains in Matt White

- Drain assembly and 10" drain tail included

- Solid Surface material is 38% polyester resin and 60% aluminum hydroxide powder

- Basin depth is 3 1/2"