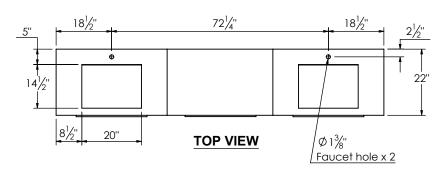

ity integrated Solid Surface counter tops
- Wall mount cabinets with BLUM mounting hardware
- Cabinet is available in Matte White, Rock gray, Natural Walnut, and Black Elm
- Hardwood plywood construction
- Glass dividers on the top drawer of each modular component
- Soft close and full extension drawers
- Aluminum hardware available in matt black, brushed nickel, polished chrome, and brushed gold finish
- Solid Surface counter top with integrated basin and infinity drains in Matt White or Stone Gray
- Solid Surface flat counter top for makeup drawer
- Solid Surface material is 38% polyester resin and 60% aluminum hydroxide powder
- Drain assembly and 10" drain tail included
- Basin depth is 3 1/2"
- Light assembly required (connecting screws are included)



## **ROUGHING-IN DIMENSIONS**









**FRONT VIEW**