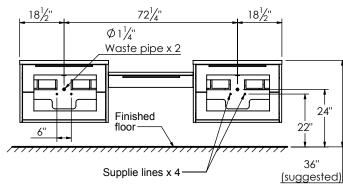

y integrated Solid Surface counter tops
- Wall mount cabinets with BLUM mounting hardware
- Cabinet is available in Matte White, Rock gray, Natural Walnut, and Black Elm
- Hardwood plywood construction
- Glass dividers on the top drawer of each modular component
- Soft close and full extension drawers
- Aluminum hardware available in matt black, brushed nickel, polished chrome, and brushed gold finish
- Solid Surface counter top with integrated basin and infinity drains in Matt White or Stone Gray
- Solid Surface flat counter top for makeup drawer
- Solid Surface material is 38% polyester resin and 60% aluminum hydroxide powder
- Drain assembly and 10" drain tail included
- Basin depth is 3 1/2"
- Light assembly required (connecting screws are included)



## **ROUGHING-IN DIMENSIONS**









**FRONT VIEW**