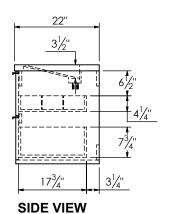

tegrated Solid Surface counter tops
- Wall mount cabinets with BLUM mounting hardware
- Cabinet is available in Matte White, Rock gray, Natural Walnut, and Black Elm
- Hardwood plywood construction
- Glass dividers on the top drawer of each modular component
- Soft close and full extension drawers
- Aluminum hardware available in matt black, brushed nickel, polished chrome, and brushed gold finish
- Solid Surface counter top with integrated basin and infinity drains in Matt White or Stone Gray
- Solid Surface flat counter top for makeup drawer
- Solid Surface material is 38% polyester resin and 60% aluminum hydroxide powder
- Drain assembly and 10" drain tail included
- Basin depth is 3 1/2"
- Light assembly required (connecting screws are included)



## **ROUGHING-IN DIMENSIONS**









**FRONT VIEW**