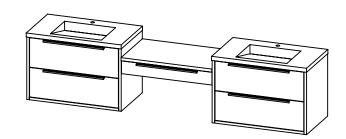

## PRODUCT DESCRIPTION

- PARKER 109 modular bathroom vanity with Infinity integrated Solid Surface counter tops
- Wall mount cabinets with BLUM mounting hardware
- Cabinet is available in Matte White, Rock gray, Natural Walnut, and Black Elm
- Hardwood plywood construction
- Glass dividers on the top drawer of each modular component
- Soft close and full extension drawers
- Aluminum hardware available in matt black, brushed nickel, polished chrome, and brushed gold finish
- Solid Surface counter top with integrated basin and infinity drains in Matt White or Stone Gray
- Solid Surface flat counter top for makeup drawer
- Solid Surface material is 38% polyester resin and 60% aluminum hydroxide powder
- Drain assembly and 10" drain tail included
- Basin depth is 3 1/2"
- Light assembly required (connecting screws are included)