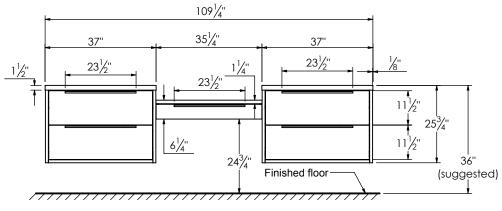

integrated Solid Surface counter tops
- Wall mount cabinets with BLUM mounting hardware
- Cabinet is available in Matte White, Rock gray, Natural Walnut, and Black Elm
- Hardwood plywood construction
- Glass dividers on the top drawer of each modular component
- Soft close and full extension drawers
- Aluminum hardware available in matt black, brushed nickel, polished chrome, and brushed gold finish
- Solid Surface counter top with integrated basin and infinity drains in Matt White or Stone Gray
- Solid Surface flat counter top for makeup drawer
- Solid Surface material is 38% polyester resin and 60% aluminum hydroxide powder
- Drain assembly and 10" drain tail included
- Basin depth is 3 1/2"
- Light assembly required (connecting screws are included)



## **ROUGHING-IN DIMENSIONS**









**FRONT VIEW**