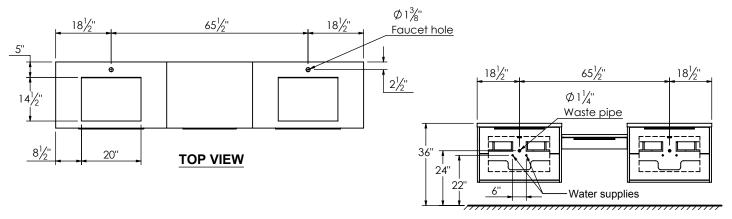

## SPEC SHEET

## PRODUCT DESCRIPTION

- PARKER 103 Modular Double Basin with Infinity Solid Surface counter top
- Wall mount cabinet with BLUM mounting hardware
- Cabinet available in American Walnut (55) and Matt White (50) finish
- Solid American walnut wood construction or hardwood plywood construction for matt white finish
- Soft close and full extension drawers
- Solid brass hardware available in matt black, brushed nickel, and polished chrome finish
- Solid Surface counter top with integrated basins and infinity drains in Matt White
- Drain assembly and 10" drain tail included
- Solid Surface material is 38% polyester resin and 40% aluminum hydroxide powder
- Basin depth is 3 1/2"



## ROUGHING-IN DIMENSIONS



## **ROUGH PLUMBING**



**FRONT VIEW** 

SIDE VIEW