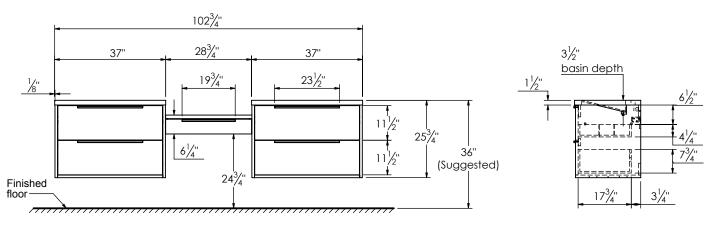

## SPEC SHEET

## PRODUCT DESCRIPTION

- PARKER 103 Modular Double Basin with Infinity Solid Surface counter top
- Wall mount cabinet with BLUM mounting hardware
- Cabinet available in American Walnut (55) and Matt White (50) finish
- Solid American walnut wood construction or hardwood plywood construction for matt white finish
- Soft close and full extension drawers
- Solid brass hardware available in matt black, brushed nickel, and polished chrome finish
- Solid Surface counter top with integrated basins and infinity drains in Matt White
- Drain assembly and 10" drain tail included
- Solid Surface material is 38% polyester resin and 40% aluminum hydroxide powder
- Basin depth is 3 1/2"



## ROUGHING-IN DIMENSIONS



## **ROUGH PLUMBING**



**FRONT VIEW** 

SIDE VIEW