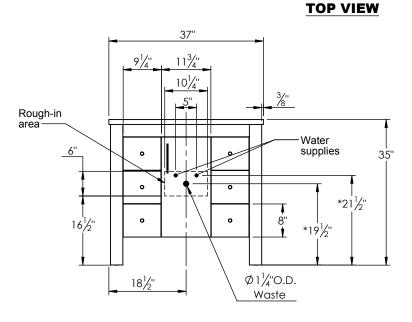

## **SPEC SHEET**

## **PRODUCT DESCRIPTION**

- PARSONS 37 free standing cabinet
- Available in Dark Walnut (30), Chestnut (35), Espresso (40), and Matte White (50) finish
- Solid wood frame and hardwood plywood construction
- Soft close drawer sliders and doors
- Knobs and handle in Brushed Nickel finish
- Drawer length is 18"
- Solid Surface counter top with integrated basin in Matt White (with overflow system)
- Solid Surface material is 38% polyester resin and 40% aluminum hydroxide powder
- Nominal Dimensions:

Width: 37", Depth: 22", Height: 35"



## **ROUGHING-IN DIMENSIONS**







**FRONT VIEW** 

**SIDE VIEW**