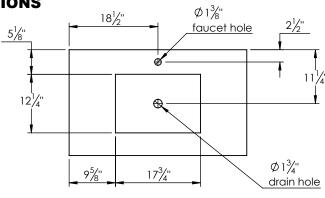

## **SPEC SHEET**

## **PRODUCT DESCRIPTION**

- PARSONS 37 free standing cabinet
- Available in Dark Walnut (30), Chestnut (35), Espresso (40), and Matte White (50) finish
- Solid wood frame and hardwood plywood construction
- Soft close drawer sliders and doors
- Knobs and handle in Brushed Nickel finish
- Drawer length is 18"
- Solid Surface counter top with integrated basin in Matt White (with overflow system)
- Solid Surface material is 38% polyester resin and 40% aluminum hydroxide powder
- Nominal Dimensions:

Width: 37", Depth: 22", Height: 35"



## **ROUGHING-IN DIMENSIONS**







**FRONT VIEW** 

**SIDE VIEW**