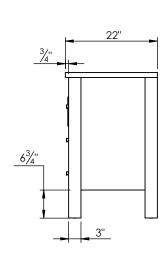

## **SPEC SHEET**

## **PRODUCT DESCRIPTION**

- PARSONS 37 free standing cabinet
- Available in Dark Walnut (30), Chestnut (35), Espresso (40), and Matte White (50) finish
- Solid wood frame and hardwood plywood construction
- Soft close drawer sliders and doors
- Knobs and handle in Brushed Nickel finish
- Drawer length is 18"
- Solid Surface counter top with integrated basin in Matt White (with overflow system)
- Solid Surface material is 38% polyester resin and 40% aluminum hydroxide powder
- Nominal Dimensions:

Width: 37", Depth: 22", Height: 35"



## **ROUGHING-IN DIMENSIONS**







**FRONT VIEW** 

**SIDE VIEW**