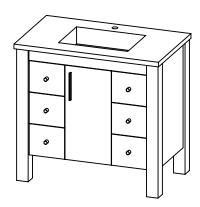

## **PRODUCT DESCRIPTION**

- PARSONS 37 free standing cabinet
- Available in Dark Walnut (30), Chestnut (35), Espresso (40), and Matte White (50) finish
- Solid wood frame and hardwood plywood construction
- Soft close drawer sliders and doors
- Knobs and handle in Brushed Nickel finish
- Drawer length is 18"
- Solid Surface counter top with integrated basin in Matt White (with overflow system)
- Solid Surface material is 38% polyester resin and 40% aluminum hydroxide powder
- Nominal Dimensions:

Width: 37", Depth: 22", Height: 35"