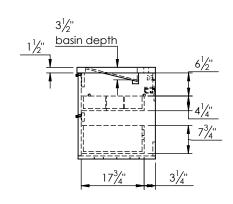

## PRODUCT DESCRIPTION

- PARKER 98 Modular Double Basin with Infinity Solid Surface counter top
- Wall mount cabinet with BLUM mounting hardware
- Cabinet available in Matte White, Rock Grey, Natural Walnut, Brushed White Oak, and Black Elm
- Hardwood plywood construction with laquer paint, or natural wood veneer
- Soft close and full extension drawers
- Aluminum handles available in Polish Chrome, Brushed Nickel, Matte Black, and Brushed Gold
- Solid Surface counter top with integrated basins and infinity drains in Matt White
- Drain assembly and 10" drain tail included
- Solid Surface material is 38% polyester resin and 60% aluminum hydroxide powder
- Basin depth is 3 1/2"

## ROUGHING-IN DIMENSIONS

SIDE VIEW