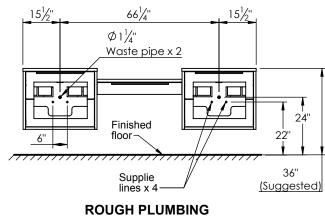

## SPEC SHEET

## PRODUCT DESCRIPTION

- PARKER 98 Modular Double Basin with Infinity Solid Surface counter top
- Wall mount cabinet with BLUM mounting hardware
- Cabinet available in Matte White, Rock Grey, Natural Walnut, Brushed White Oak, and Black Elm
- Hardwood plywood construction with laquer paint, or natural wood veneer
- Soft close and full extension drawers
- Aluminum handles available in Polish Chrome, Brushed Nickel, Matte Black, and Brushed Gold
- Solid Surface counter top with integrated basins and infinity drains in Matt White
- Drain assembly and 10" drain tail included
- Solid Surface material is 38% polyester resin and 60% aluminum hydroxide powder
- Basin depth is 3 1/2"



## ROUGHING-IN DIMENSIONS









SIDE VIEW