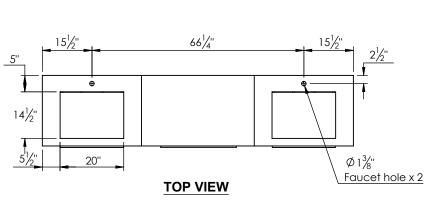

## SPEC SHEET

## PRODUCT DESCRIPTION

- PARKER 98 Modular Double Basin with Infinity Solid Surface counter top
- Wall mount cabinet with BLUM mounting hardware
- Cabinet available in Matte White, Rock Grey, Natural Walnut, Brushed White Oak, and Black Elm
- Hardwood plywood construction with laquer paint, or natural wood veneer
- Soft close and full extension drawers
- Aluminum handles available in Polish Chrome, Brushed Nickel, Matte Black, and Brushed Gold
- Solid Surface counter top with integrated basins and infinity drains in Matt White
- Drain assembly and 10" drain tail included
- Solid Surface material is 38% polyester resin and 60% aluminum hydroxide powder
- Basin depth is 3 1/2"



## ROUGHING-IN DIMENSIONS









SIDE VIEW