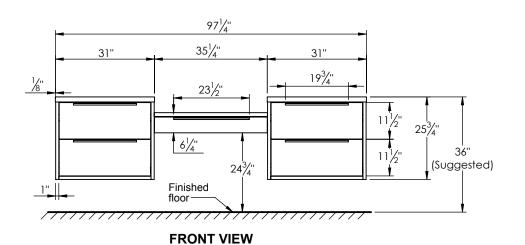

## SPEC SHEET

## PRODUCT DESCRIPTION

- PARKER 98 Modular Double Basin with Infinity Solid Surface counter top
- Wall mount cabinet with BLUM mounting hardware
- Cabinet available in Matte White, Rock Grey, Natural Walnut, Brushed White Oak, and Black Elm
- Hardwood plywood construction with laquer paint, or natural wood veneer
- Soft close and full extension drawers
- Aluminum handles available in Polish Chrome, Brushed Nickel, Matte Black, and Brushed Gold
- Solid Surface counter top with integrated basins and infinity drains in Matt White
- Drain assembly and 10" drain tail included
- Solid Surface material is 38% polyester resin and 60% aluminum hydroxide powder
- Basin depth is 3 1/2"



## ROUGHING-IN DIMENSIONS









SIDE VIEW