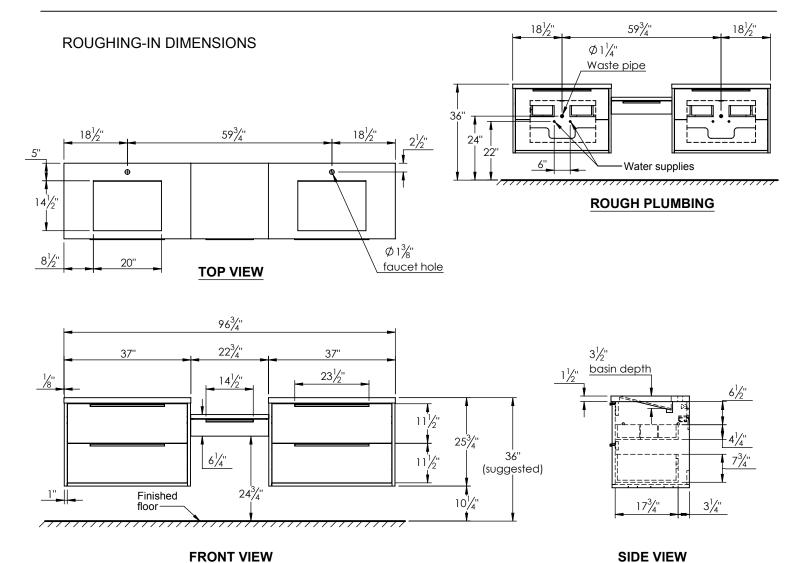

## SPEC SHEET

## PRODUCT DESCRIPTION

- PARKER 97 Modular Double Basin with Infinity Solid Surface counter top
- Wall mount cabinet with BLUM mounting hardware
- Cabinet available in Matte White, Rock Grey, Natural Walnut, Brushed White Oak, and Black Elm
- Hardwood plywood construction with laquer paint, or natural wood veneer
- Soft close and full extension drawers
- Aluminum handles available in Polish Chrome, Brushed Nickel, Matte Black, and Brushed Gold
- Solid Surface counter top with integrated basins and infinity drains in Matt White
- Drain assembly and 10" drain tail included
- Solid Surface material is 38% polyester resin and 60% aluminum hydroxide powder
- Basin depth is 3 1/2"