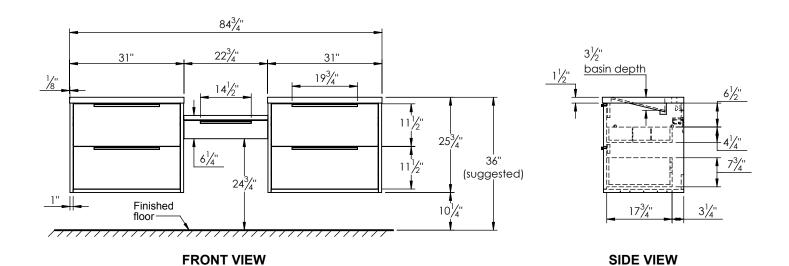

th Infinity Solid Surface counter top
- Wall mount cabinet with BLUM mounting hardware
- Cabinet available in Matte White, Rock Grey, Natural Walnut, White Brushed Oak, and Black Elm
- Hardwood plywood construction with laquer paint, or natural wood veneer
- Soft close and full extension drawers
- Aluminum handles available in Polish Chrome, Brushed Nickel, Matte Black, or Brushed Gold
- Solid Surface counter top with integrated basins and infinity drains in Matt White
- Drain assembly and 10" drain tail included
- Solid Surface material is 38% polyester resin and 60% aluminum hydroxide powder

**TOP VIEW** 

- Basin depth is 3 1/2"



## ROUGHING-IN DIMENSIONS 151/5" 533/" $15\frac{1}{4}$ Ø1½" Waste pipe 15½" 533/4" 15½" 36' 24" 14 Water supplies 20' **ROUGH PLUMBING** Ø 1¾" Faucet hole