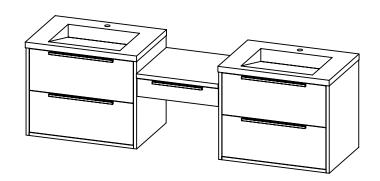

## PRODUCT DESCRIPTION

- PARKER 85 Modular Double Basin with Infinity Solid Surface counter top
- Wall mount cabinet with BLUM mounting hardware
- Cabinet available in Matte White, Rock Grey, Natural Walnut, White Brushed Oak, and Black Elm
- Hardwood plywood construction with laquer paint, or natural wood veneer
- Soft close and full extension drawers
- Aluminum handles available in Polish Chrome, Brushed Nickel, Matte Black, or Brushed Gold
- Solid Surface counter top with integrated basins and infinity drains in Matt White
- Drain assembly and 10" drain tail included
- Solid Surface material is 38% polyester resin and 60% aluminum hydroxide powder