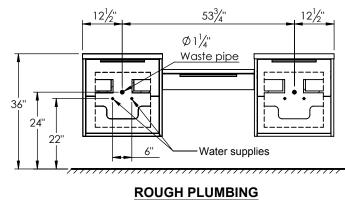

- Basin depth is 3 1/2"

**ROUGHING-IN DIMENSIONS** 

TOP VIEW

FRONT VIEW

SIDE VIEW