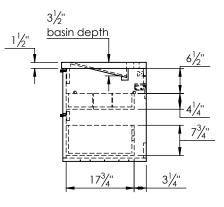

- Basin depth is 3 1/2"

**ROUGHING-IN DIMENSIONS** 

TOP VIEW

FRONT VIEW

SIDE VIEW