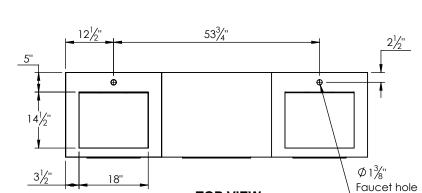

- Basin depth is 3 1/2"

**ROUGHING-IN DIMENSIONS** 

TOP VIEW

FRONT VIEW

SIDE VIEW