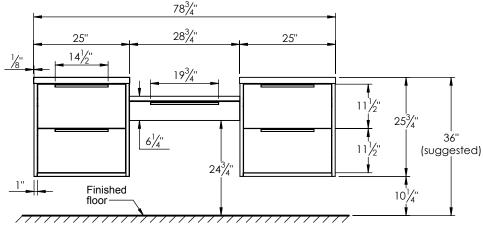

- Basin depth is 3 1/2"

**ROUGHING-IN DIMENSIONS** 

TOP VIEW

FRONT VIEW

SIDE VIEW