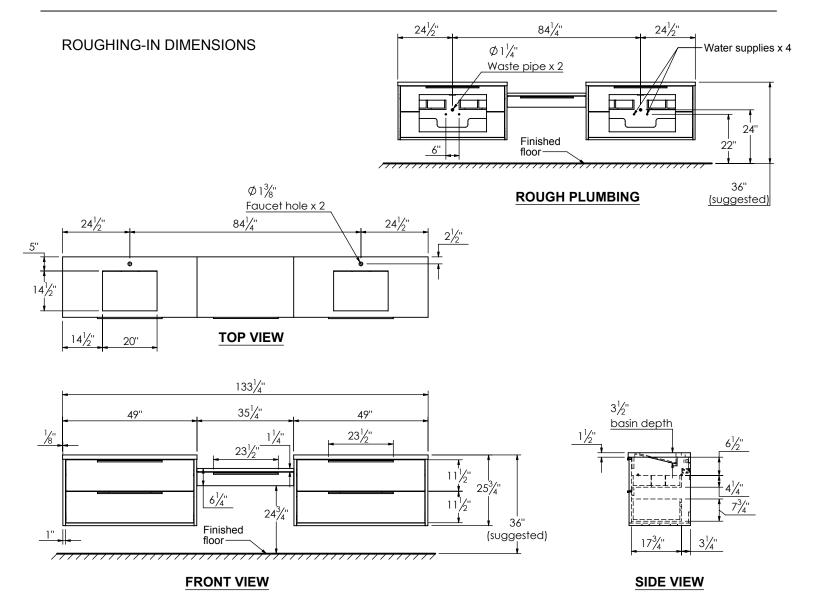

## PRODUCT DESCRIPTION

- PARKER 133 Modular Double Basin with Infinity Solid Surface counter top
- Wall mount cabinet with BLUM mounting hardware
- Cabinet available in Matte White, Rock Grey, Natural Walnut, Brushed White Oak, and Black Elm
- Hardwood plywood construction with laquer paint, or natural wood veneer
- Soft close and full extension drawers
- Aluminum handles available in Polish Chrome, Brushed Nickel, Matte Black, or Brushed Gold
- Solid Surface counter top with integrated basins and infinity drains in Matt White
- Drain assembly and 10" drain tail included
- Solid Surface material is 38% polyester resin and 60% aluminum hydroxide powder
- Basin depth is 3 1/2"