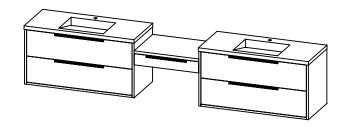

## PRODUCT DESCRIPTION

- PARKER 127 Modular Double Basin with Infinity Solid Surface counter top

- Wall mount cabinet with BLUM mounting hardware

- Cabinet available in Matte White, Rock Grey, Natural Walnut, Brushed White Oak, and Black Elm

- Hardwood plywood construction with laquer paint, or natural wood veneer

- Soft close and full extension drawers

- Aluminum handles available in Polish Chrome, Brushed Nickel, Matte Black, or Brushed Gold

- Solid Surface counter top with integrated basins and infinity drains in Matt White

- Drain assembly and 10" drain tail included

- Solid Surface material is 38% polyester resin and 60% aluminum hydroxide powder