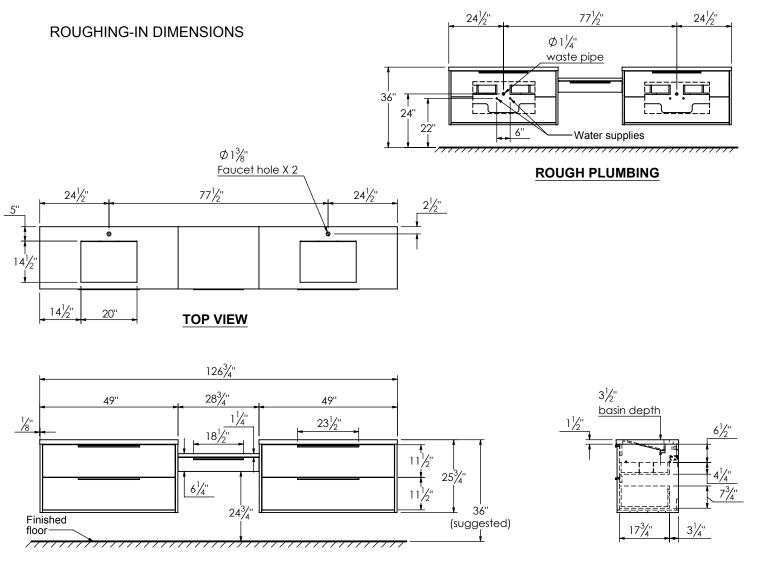

## SPEC SHEET

## PRODUCT DESCRIPTION

- PARKER 127 Modular Double Basin with Infinity Solid Surface counter top

- Wall mount cabinet with BLUM mounting hardware

- Cabinet available in Matte White, Rock Grey, Natural Walnut, Brushed White Oak, and Black Elm

- Hardwood plywood construction with laquer paint, or natural wood veneer

- Soft close and full extension drawers

- Aluminum handles available in Polish Chrome, Brushed Nickel, Matte Black, or Brushed Gold

- Solid Surface counter top with integrated basins and infinity drains in Matt White

- Drain assembly and 10" drain tail included

- Solid Surface material is 38% polyester resin and 60% aluminum hydroxide powder

- Basin depth is 3 1/2"





FRONT VIEW

SIDE VIEW